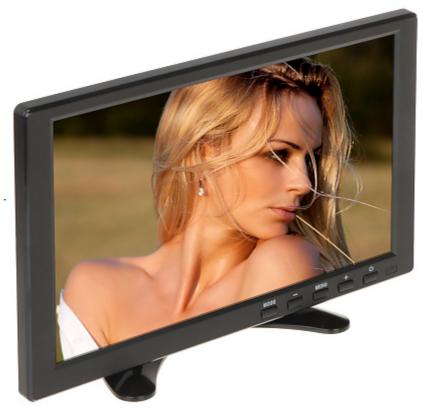

The monitor is equipped with analog VGA, Composite - Cinch A/V, BNC and digital HDMI inputs.

| Screen size:               | 10 "                                                                                                                           |
|----------------------------|--------------------------------------------------------------------------------------------------------------------------------|
| Native resolution:         | 1280 x 800 px                                                                                                                  |
| Aspect ratios:             | 16:9                                                                                                                           |
| Matrix type:               | TFT LCD, Matte matrix                                                                                                          |
| Contrast:                  | 800 : 1                                                                                                                        |
| Brightness:                | 350 cd/m <sup>2</sup>                                                                                                          |
| Viewable angles:           | 170 ° horizontal<br>170 ° vertical                                                                                             |
| Response time:             | ≤ 12 ms                                                                                                                        |
| Speakers built-in:         | -                                                                                                                              |
| Signal connectors:         | <ul> <li>1 x HDMI</li> <li>1 x VGA</li> <li>1 x BNC - Composite Video (CVBS)</li> <li>1 x 2.1/5.5 mm socket 12 V DC</li> </ul> |
| Refresh frequency:         | 60 Hz 75 Hz                                                                                                                    |
| Housing type:              | Plastic                                                                                                                        |
| DLNA:                      | -                                                                                                                              |
| Monitor mounting standard: | VESA 75                                                                                                                        |

## User Manual Code: TFT-10/CCTV MONITOR VGA, HDMI, AUDIO TFT-10/CCTV 10 "

| Robbery protection:    | -                                                                            |
|------------------------|------------------------------------------------------------------------------|
| Parameters adjustment: | OSD - by IR remote controller or monitor control keys                        |
| Power supply:          | 12 V DC / 1 A (power adapter included)                                       |
| Power consumption:     | <ul><li>10 W (typical)</li><li>0.5 W (in standby mode)</li></ul>             |
| Main features:         | <ul><li>OSD menu</li><li>Low current consumption</li></ul>                   |
| Weight:                | 0.67 kg                                                                      |
| Dimensions:            | • 252 x 173 192 x 105 mm (with stand)<br>• 250 x 165 x 36 mm (without stand) |
| Guarantee:             | 2 years                                                                      |