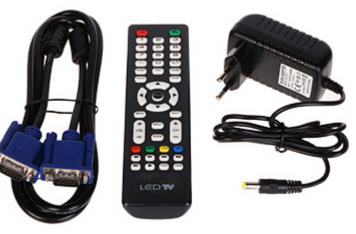

## User Manual Code: TFT-10/CCTV MONITOR VGA, HDMI, AUDIO TFT-10/CCTV 10 "

In the kit:

PACKAGE

Dimensions (L x W x H): 0x0x0 mm Gross Weight: 0 kg

DELTA-OPTI Monika Matysiak; https://www.delta.poznan.pl POL; 60-713 Poznań; Graniczna 10 e-mail: delta-opti@delta.poznan.pl; tel: +(48) 61 864 69 60