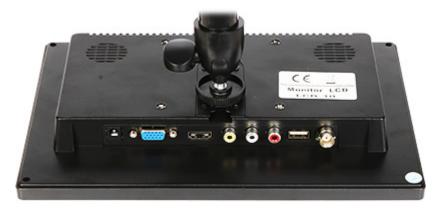

The monitor is equipped with analog VGA, Composite - Cinch A/V, BNC and digital HDMI inputs.

| Screen size:               | 10 "                                                                                                                           |
|----------------------------|--------------------------------------------------------------------------------------------------------------------------------|
| Native resolution:         | 1280 x 800 px                                                                                                                  |
| Aspect ratios:             | 16:9                                                                                                                           |
| Matrix type:               | TFT LCD, Matte matrix                                                                                                          |
| Contrast:                  | 800 : 1                                                                                                                        |
| Brightness:                | 350 cd/m <sup>2</sup>                                                                                                          |
| Viewable angles:           | 170 ° horizontal<br>170 ° vertical                                                                                             |
| Response time:             | ≤ 12 ms                                                                                                                        |
| Speakers built-in:         | -                                                                                                                              |
| Signal connectors:         | <ul> <li>1 x HDMI</li> <li>1 x VGA</li> <li>1 x BNC - Composite Video (CVBS)</li> <li>1 x 2.1/5.5 mm socket 12 V DC</li> </ul> |
| Refresh frequency:         | 60 Hz 75 Hz                                                                                                                    |
| Housing type:              | Plastic                                                                                                                        |
| DLNA:                      | -                                                                                                                              |
| Monitor mounting standard: | VESA 75                                                                                                                        |

TFT-10/CCTV

Monitor connectors:

Rear view:

DELTA-OPTI Monika Matysiak; https://www.delta.poznan.pl POL; 60-713 Poznań; Graniczna 10 e-mail: delta-opti@delta.poznan.pl; tel: +(48) 61 864 69 60

2024-04-19

TFT-10/CCTV