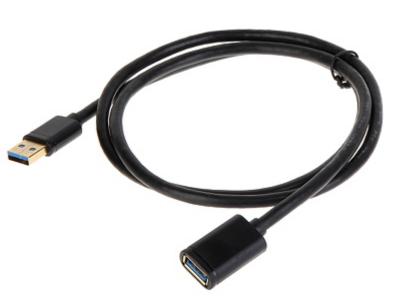

High quality multimedia cable for high speed data transfer.

| Cable:               | USB - A Plug / USB - A Socket |
|----------------------|-------------------------------|
| Length of the cable: | 1.0 m                         |
| USB standard:        | 3.0                           |

# User Manual Code: USB3.0-WG/1.0M CABLE USB3.0-WG/1.0M 1.0 m UNITEK

| Main features:        | <ul> <li>High noise immunity</li> <li>100% copper conductor</li> <li>Solid workmanship</li> <li>Very flexible</li> </ul> |
|-----------------------|--------------------------------------------------------------------------------------------------------------------------|
| Weight:               | 0.052 kg                                                                                                                 |
| Manufacturer / Brand: | UNITEK                                                                                                                   |
| Guarantee:            | 2 years                                                                                                                  |

### Cable connectors: