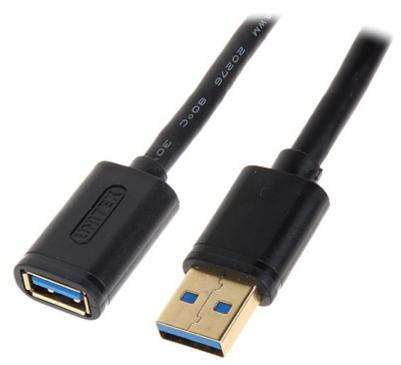

High quality multimedia cable for high speed data transfer.

| Cable:               | USB - A Plug / USB - A Socket |
|----------------------|-------------------------------|
| Length of the cable: | 1.0 m                         |
| USB standard:        | 3.0                           |

# User Manual Code: USB3.0-WG/1.0M CABLE USB3.0-WG/1.0M 1.0 m UNITEK

| Main features:        | <ul> <li>High noise immunity</li> <li>100% copper conductor</li> <li>Solid workmanship</li> <li>Very flexible</li> </ul> |
|-----------------------|--------------------------------------------------------------------------------------------------------------------------|
| Weight:               | 0.052 kg                                                                                                                 |
| Manufacturer / Brand: | UNITEK                                                                                                                   |
| Guarantee:            | 2 years                                                                                                                  |

### Cable connectors: