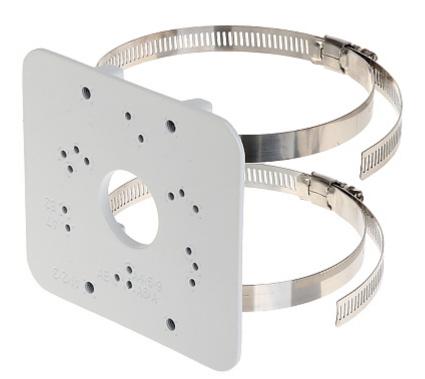

Mount designed to camera installation on a pole.

Code: BCS-ASM
POLE MOUNT BCS-ASM

| Suitable for cameras: | BCS, DAHUA        |
|-----------------------|-------------------|
| Pole diameters range: | Ø 80 Ø 150 mm     |
| Material:             | Aluminum          |
| Color:                | White             |
| Dimensions:           | 126 x 114 x 20 mm |
| Manufacturer / Brand: | BCS               |
| Guarantee:            | 3 years           |