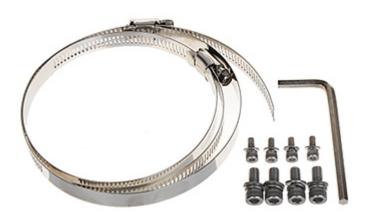

#### Front view:

Dimensions:

Code: BCS-ASM POLE MOUNT BCS-ASM

In the kit:

Code: BCS-ASM
POLE MOUNT BCS-ASM

PACKAGE

Dimensions (L x W x H): 0x0x0 mm

Gross Weight: 0 kg