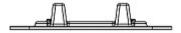

Mount designed to camera installation on a pole.

Code: BCS-ASM
POLE MOUNT BCS-ASM

| Suitable for cameras: | BCS, DAHUA        |
|-----------------------|-------------------|
| Pole diameters range: | Ø 80 Ø 150 mm     |
| Material:             | Aluminum          |
| Color:                | White             |
| Dimensions:           | 126 x 114 x 20 mm |
| Manufacturer / Brand: | BCS               |
| Guarantee:            | 3 years           |

#### Front view:

Dimensions:

Code: BCS-ASM POLE MOUNT BCS-ASM

In the kit:

Code: BCS-ASM
POLE MOUNT BCS-ASM

PACKAGE

Dimensions (L x W x H): 0x0x0 mm

Gross Weight: 0 kg