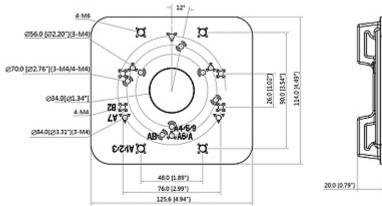

#### Front view:

Dimensions:

Code: BCS-ASM POLE MOUNT BCS-ASM

In the kit:

Code: BCS-ASM
POLE MOUNT BCS-ASM

PACKAGE

Dimensions (L x W x H): 0x0x0 mm

Gross Weight: 0 kg