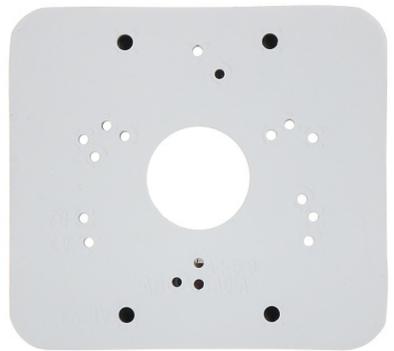

Mount designed to camera installation on a pole.

Code: BCS-ASM
POLE MOUNT BCS-ASM

| Suitable for cameras: | BCS, DAHUA        |
|-----------------------|-------------------|
| Pole diameters range: | Ø 80 Ø 150 mm     |
| Material:             | Aluminum          |
| Color:                | White             |
| Dimensions:           | 126 x 114 x 20 mm |
| Manufacturer / Brand: | BCS               |
| Guarantee:            | 3 years           |