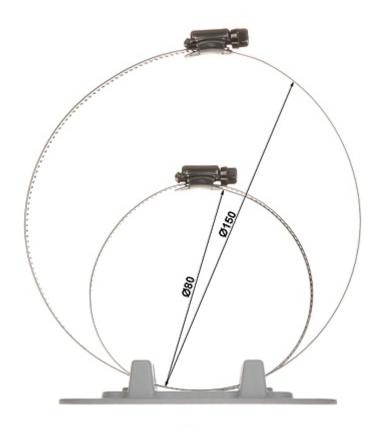

Mount designed to camera installation on a pole.

Code: BCS-ASM
POLE MOUNT BCS-ASM

| Suitable for cameras: | BCS, DAHUA        |
|-----------------------|-------------------|
| Pole diameters range: | Ø 80 Ø 150 mm     |
| Material:             | Aluminum          |
| Color:                | White             |
| Dimensions:           | 126 x 114 x 20 mm |
| Manufacturer / Brand: | BCS               |
| Guarantee:            | 3 years           |