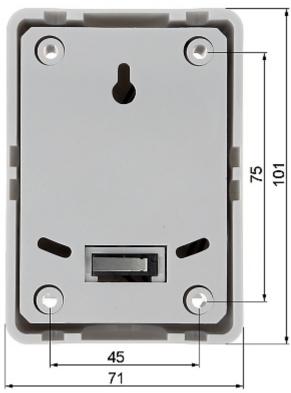

|
| Manufacturer's code:     | DS-PDB-EX-Wallbracket                                                                                                                                                                                         |
| Guarantee:               | 2 years                                                                                                                                                                                                       |

#### Wall mounting side view:



Side view:





# User Manual Code: XD-WALLBRACKET BRACKET FOR MOTION DETECTORS XD-WALLBRACKET



#### Dimensions:





# User Manual

## Code: XD-WALLBRACKET BRACKET FOR MOTION DETECTORS XD-WALLBRACKET



In the kit:



PACKAGE

Dimensions (L x W x H): 0x0x0 mm

Gross Weight: 0 kg



DELTA-OPTI Monika Matysiak; https://www.delta.poznan.pl POL; 60-713 Poznań; Graniczna 10 e-mail: delta-opti@delta.poznan.pl; tel: +(48) 61 864 69 60