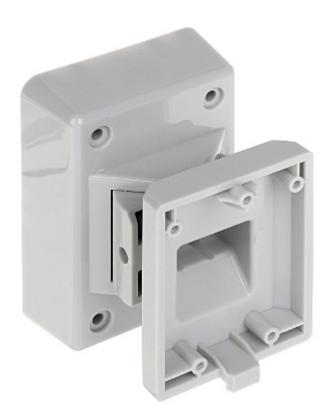

### Code: XD-WALLBRACKET BRACKET FOR MOTION DETECTORS XD-WALLBRACKET

| Application:             | For outdoor use, Designed for detectors: XD10TTAM, XD15TT                                                                                                                                                     |
|--------------------------|---------------------------------------------------------------------------------------------------------------------------------------------------------------------------------------------------------------|
| Swivel angle adjustment: | ± 45 °                                                                                                                                                                                                        |
| Tilt angle adjustment:   | - 10 ° 30 °                                                                                                                                                                                                   |
| Housing:                 | Plastic                                                                                                                                                                                                       |
| Main features:           | Tamper detection - removing from mounting surface     Aesthetic and solid construction     The bracket is made of polycarbonate, which provides high mechanical strength and resistance to weather conditions |
| Weight:                  | 0.15 kg                                                                                                                                                                                                       |
| Dimensions:              | 100 x 84 x 72 mm                                                                                                                                                                                              |
| Manufacturer / Brand:    | PYRONIX                                                                                                                                                                                                       |
| SAP Code:                | 361300068                                                                                                                                                                                                     |
| Manufacturer's code:     | DS-PDB-EX-Wallbracket                                                                                                                                                                                         |
| Guarantee:               | 2 years                                                                                                                                                                                                       |