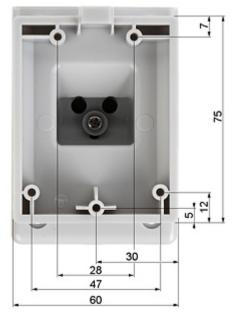

|
| Manufacturer's code:     | DS-PDB-EX-Wallbracket                                                                                                                                                                                         |
| Guarantee:               | 2 years                                                                                                                                                                                                       |

#### Wall mounting side view:



Side view:





# User Manual Code: XD-WALLBRACKET BRACKET FOR MOTION DETECTORS XD-WALLBRACKET



#### Dimensions:





# User Manual

## Code: XD-WALLBRACKET BRACKET FOR MOTION DETECTORS XD-WALLBRACKET



In the kit:



PACKAGE

Dimensions (L x W x H): 0x0x0 mm

Gross Weight: 0 kg



DELTA-OPTI Monika Matysiak; https://www.delta.poznan.pl POL; 60-713 Poznań; Graniczna 10 e-mail: delta-opti@delta.poznan.pl; tel: +(48) 61 864 69 60