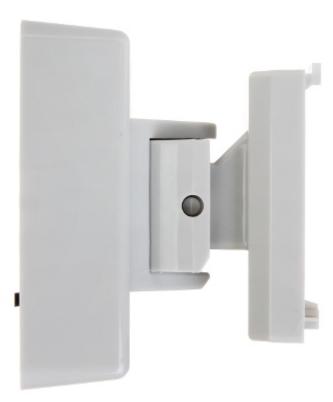

|
| Manufacturer's code:     | DS-PDB-EX-Wallbracket                                                                                                                                                                                         |
| Guarantee:               | 2 years                                                                                                                                                                                                       |

#### Wall mounting side view:



Side view:





# User Manual Code: XD-WALLBRACKET BRACKET FOR MOTION DETECTORS XD-WALLBRACKET



#### Dimensions:





# User Manual

## Code: XD-WALLBRACKET BRACKET FOR MOTION DETECTORS XD-WALLBRACKET



In the kit:



PACKAGE

Dimensions (L x W x H): 0x0x0 mm

Gross Weight: 0 kg



DELTA-OPTI Monika Matysiak; https://www.delta.poznan.pl POL; 60-713 Poznań; Graniczna 10 e-mail: delta-opti@delta.poznan.pl; tel: +(48) 61 864 69 60