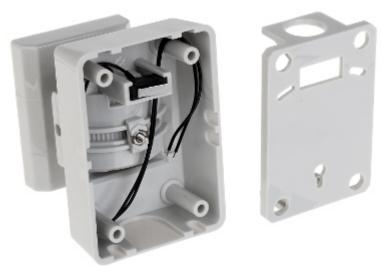

|
| Manufacturer's code:     | DS-PDB-EX-Wallbracket                                                                                                                                                                                         |
| Guarantee:               | 2 years                                                                                                                                                                                                       |

#### Wall mounting side view:



Side view:





# User Manual Code: XD-WALLBRACKET BRACKET FOR MOTION DETECTORS XD-WALLBRACKET



#### Dimensions:





# User Manual

## Code: XD-WALLBRACKET BRACKET FOR MOTION DETECTORS XD-WALLBRACKET



In the kit:



PACKAGE

Dimensions (L x W x H): 0x0x0 mm

Gross Weight: 0 kg



DELTA-OPTI Monika Matysiak; https://www.delta.poznan.pl POL; 60-713 Poznań; Graniczna 10 e-mail: delta-opti@delta.poznan.pl; tel: +(48) 61 864 69 60