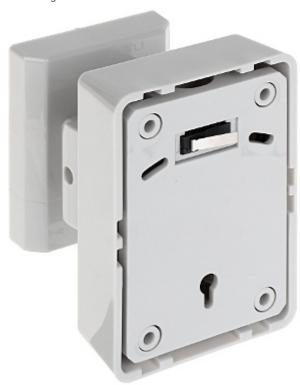

### Code: XD-WALLBRACKET BRACKET FOR MOTION DETECTORS XD-WALLBRACKET

| Application:             | For outdoor use, Designed for detectors: XD10TTAM, XD15TT                                                                                                                                                     |
|--------------------------|---------------------------------------------------------------------------------------------------------------------------------------------------------------------------------------------------------------|
| Swivel angle adjustment: | ± 45 °                                                                                                                                                                                                        |
| Tilt angle adjustment:   | - 10 ° 30 °                                                                                                                                                                                                   |
| Housing:                 | Plastic                                                                                                                                                                                                       |
| Main features:           | Tamper detection - removing from mounting surface     Aesthetic and solid construction     The bracket is made of polycarbonate, which provides high mechanical strength and resistance to weather conditions |
| Weight:                  | 0.15 kg                                                                                                                                                                                                       |
| Dimensions:              | 100 x 84 x 72 mm                                                                                                                                                                                              |
| Manufacturer / Brand:    | PYRONIX                                                                                                                                                                                                       |
| SAP Code:                | 361300068                                                                                                                                                                                                     |
| Manufacturer's code:     | DS-PDB-EX-Wallbracket                                                                                                                                                                                         |
| Guarantee:               | 2 years                                                                                                                                                                                                       |