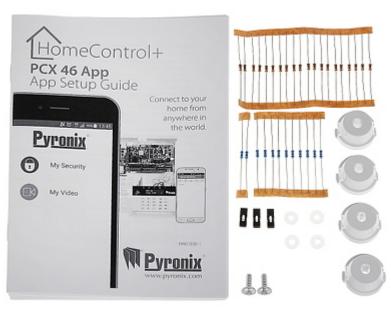

#### Internal view of the housing:

Code: FPPCX46S-APP/AM
ALARM CONTROL PANEL FPPCX46S-APP/AM PYRONIX

Mounting side view:

Side view:

Code: FPPCX46S-APP/AM
ALARM CONTROL PANEL FPPCX46S-APP/AM PYRONIX

In the kit: