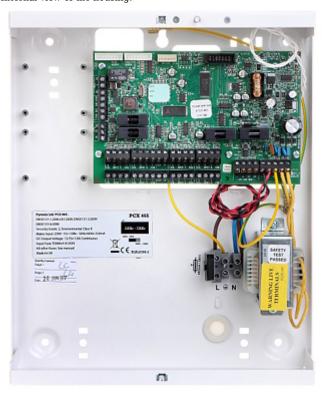

#### Internal view of the housing:

Code: FPPCX46S-APP/AM
ALARM CONTROL PANEL FPPCX46S-APP/AM PYRONIX

Mounting side view:

Side view:

Code: FPPCX46S-APP/AM
ALARM CONTROL PANEL FPPCX46S-APP/AM PYRONIX

In the kit: