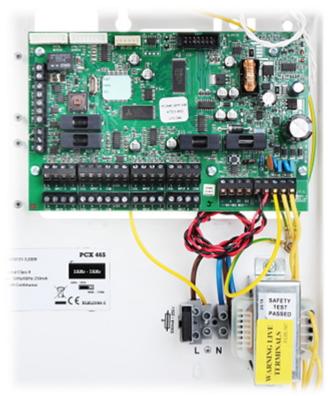

#### Internal view of the housing:

Code: FPPCX46S-APP/AM
ALARM CONTROL PANEL FPPCX46S-APP/AM PYRONIX

Mounting side view:

Side view:

Code: FPPCX46S-APP/AM
ALARM CONTROL PANEL FPPCX46S-APP/AM PYRONIX

In the kit: