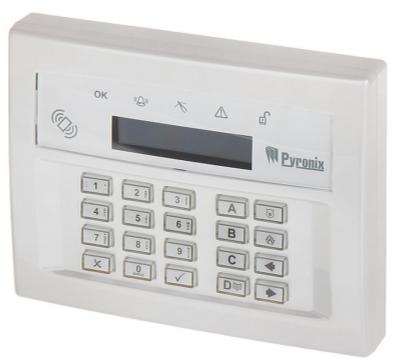

## Code: PCX-LCDP-W KEYPAD FOR ALARM CONTROL PANEL PCX-LCDP-W PYRONIX

# Code: PCX-LCDP-W KEYPAD FOR ALARM CONTROL PANEL **PCX-LCDP-W** PYRONIX

The PCX-LCDP-W keypad is intended for daily operations and programming the Pyronix - PCX, Enforcer series alarm control system. With the LCD display showing text messages, even advanced functionalities of the alarm control unit are simple and convenient.

The built-in proximity card reader allows to operate the system without the necessity to remember passwords.

| Support:                       | PYRONIX - PCX, Enforcer                                                                                                                                                                                                                                                                                                                     |
|--------------------------------|---------------------------------------------------------------------------------------------------------------------------------------------------------------------------------------------------------------------------------------------------------------------------------------------------------------------------------------------|
| Main features:                 | <ul> <li>proximity reader built-in</li> <li>LCD 2x16 characters</li> <li>Backlight color - Blue</li> <li>Bbuzzer for acoustic signaling of some system events</li> <li>One-touch action buttons</li> <li>Alarms: BURGLARY, FIRE called from the keyboard</li> <li>2 x Alarm inputs</li> <li>Connects to 4-wire communication bus</li> </ul> |
| Compliance with standards:     | EN 50131-3, EN 50131-1, PD6662:2010                                                                                                                                                                                                                                                                                                         |
| Protection class (Grade):      | Grade 3                                                                                                                                                                                                                                                                                                                                     |
| Color:                         | White / Gray                                                                                                                                                                                                                                                                                                                                |
| Power supply:                  | 9 15 V DC                                                                                                                                                                                                                                                                                                                                   |
| Current consumption:           | < 50 mA                                                                                                                                                                                                                                                                                                                                     |
| Operation temp:                | -10 °C 40 °C                                                                                                                                                                                                                                                                                                                                |
| Permissible relative humidity: | < 95 %                                                                                                                                                                                                                                                                                                                                      |
| Weight:                        | 0.266 kg                                                                                                                                                                                                                                                                                                                                    |
| Dimensions:                    | 160 x 127 x 30 mm                                                                                                                                                                                                                                                                                                                           |
| Supported languages:           | English                                                                                                                                                                                                                                                                                                                                     |
| Manufacturer / Brand:          | PYRONIX                                                                                                                                                                                                                                                                                                                                     |
| SAP Code:                      | 361300122                                                                                                                                                                                                                                                                                                                                   |