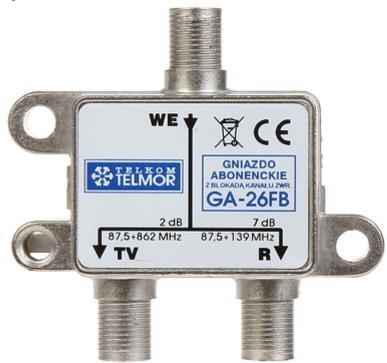

#### Top view:

Connectors:

| Mount:              | Surface-mounted |
|---------------------|-----------------|
| TV frequency range: | 118 862 MHz     |

# User Manual

Code: GA-26FB FINAL SOCKET **GA-26FB** R-TV TELMOR

| Radio frequency range: | 87 138 MHz                                                                                                                                                                                                                                                    |
|------------------------|---------------------------------------------------------------------------------------------------------------------------------------------------------------------------------------------------------------------------------------------------------------|
| TV tap attenuation:    | 2.0 dB                                                                                                                                                                                                                                                        |
| Radio tap attenuation: | 7.0 dB                                                                                                                                                                                                                                                        |
| Main features:         | Built-in return channel filter - stops the propagation of the interfering signals produced by the consumer's (user's) equipment back into the CATV network, in the return channel specific frequency band Possibility to mount on the wall or inside the case |
| Weight:                | 0.054 kg                                                                                                                                                                                                                                                      |
| Dimensions:            | 58 x 55 x 18 mm                                                                                                                                                                                                                                               |
| Manufacturer / Brand:  | TELMOR                                                                                                                                                                                                                                                        |
| Guarantee:             | 2 years                                                                                                                                                                                                                                                       |