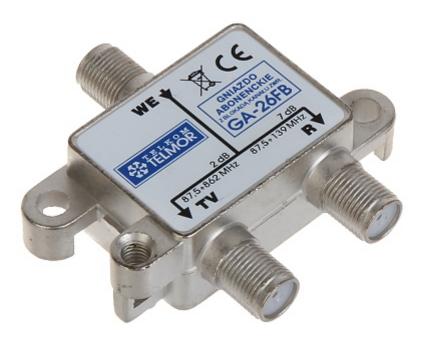

#### Top view:

Connectors:

| Mount:              | Surface-mounted |
|---------------------|-----------------|
| TV frequency range: | 118 862 MHz     |

# User Manual

Code: GA-26FB FINAL SOCKET **GA-26FB** R-TV TELMOR

| Radio frequency range: | 87 138 MHz                                                                                                                                                                                                                                                    |
|------------------------|---------------------------------------------------------------------------------------------------------------------------------------------------------------------------------------------------------------------------------------------------------------|
| TV tap attenuation:    | 2.0 dB                                                                                                                                                                                                                                                        |
| Radio tap attenuation: | 7.0 dB                                                                                                                                                                                                                                                        |
| Main features:         | Built-in return channel filter - stops the propagation of the interfering signals produced by the consumer's (user's) equipment back into the CATV network, in the return channel specific frequency band Possibility to mount on the wall or inside the case |
| Weight:                | 0.054 kg                                                                                                                                                                                                                                                      |
| Dimensions:            | 58 x 55 x 18 mm                                                                                                                                                                                                                                               |
| Manufacturer / Brand:  | TELMOR                                                                                                                                                                                                                                                        |
| Guarantee:             | 2 years                                                                                                                                                                                                                                                       |