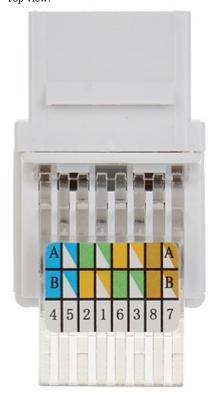

Code: FX-RJ45-58 KEYSTONE CONNECTOR **FX-RJ45-58** 

Top view:

Code: FX-RJ45-58 KEYSTONE CONNECTOR **FX-RJ45-58** 

**PACKAGE** 

Dimensions (L x W x H): 0x0x0 mm

Gross Weight: 0 kg