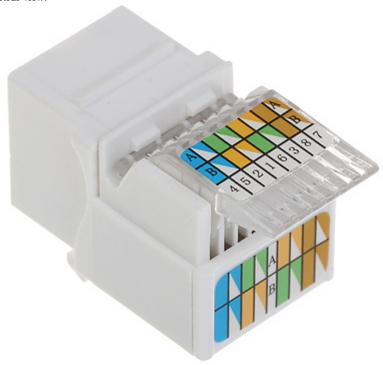

Code: FX-RJ45-58 KEYSTONE CONNECTOR **FX-RJ45-58** 

| Connector type: | Socket RJ45                                                                                                                              |
|-----------------|------------------------------------------------------------------------------------------------------------------------------------------|
| Color:          | White                                                                                                                                    |
| Wire mounting:  | KRONE quick-connector - Fixing of the bottom (angle), snap closure, hinges                                                               |
| Application:    | Patch panel Keystone,     UTP cat. 5                                                                                                     |
| Impedance:      | 100 Ω                                                                                                                                    |
| Material:       | PET                                                                                                                                      |
| Main features:  | <ul> <li>Very easy and quick installation without any tools</li> <li>Corrosion resistance</li> <li>Keystone assembly standard</li> </ul> |
| Weight:         | 0.006 kg                                                                                                                                 |
| Dimensions:     | 17 x 23 x 34 mm                                                                                                                          |
| Guarantee:      | 2 years                                                                                                                                  |

Code: FX-RJ45-58 KEYSTONE CONNECTOR **FX-RJ45-58** 

Top view:

Code: FX-RJ45-58 KEYSTONE CONNECTOR **FX-RJ45-58** 

**PACKAGE** 

Dimensions (L x W x H): 0x0x0 mm

Gross Weight: 0 kg