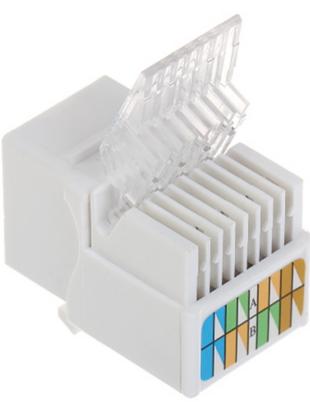

Code: FX-RJ45-58 KEYSTONE CONNECTOR **FX-RJ45-58** 

| Connector type: | Socket RJ45                                                                                                                              |
|-----------------|------------------------------------------------------------------------------------------------------------------------------------------|
| Color:          | White                                                                                                                                    |
| Wire mounting:  | KRONE quick-connector - Fixing of the bottom (angle), snap closure, hinges                                                               |
| Application:    | Patch panel Keystone,     UTP cat. 5                                                                                                     |
| Impedance:      | 100 Ω                                                                                                                                    |
| Material:       | PET                                                                                                                                      |
| Main features:  | <ul> <li>Very easy and quick installation without any tools</li> <li>Corrosion resistance</li> <li>Keystone assembly standard</li> </ul> |
| Weight:         | 0.006 kg                                                                                                                                 |
| Dimensions:     | 17 x 23 x 34 mm                                                                                                                          |
| Guarantee:      | 2 years                                                                                                                                  |