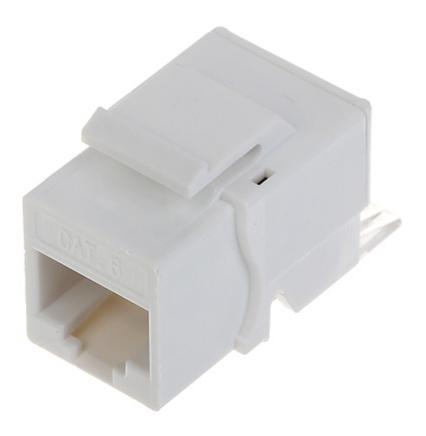

Code: FX-RJ45-58
KEYSTONE CONNECTOR FX-RJ45-58

Code: FX-RJ45-58 KEYSTONE CONNECTOR **FX-RJ45-58** 

| Connector type: | Socket RJ45                                                                                                                              |
|-----------------|------------------------------------------------------------------------------------------------------------------------------------------|
| Color:          | White                                                                                                                                    |
| Wire mounting:  | KRONE quick-connector - Fixing of the bottom (angle), snap closure, hinges                                                               |
| Application:    | Patch panel Keystone,     UTP cat. 5                                                                                                     |
| Impedance:      | 100 Ω                                                                                                                                    |
| Material:       | PET                                                                                                                                      |
| Main features:  | <ul> <li>Very easy and quick installation without any tools</li> <li>Corrosion resistance</li> <li>Keystone assembly standard</li> </ul> |
| Weight:         | 0.006 kg                                                                                                                                 |
| Dimensions:     | 17 x 23 x 34 mm                                                                                                                          |
| Guarantee:      | 2 years                                                                                                                                  |