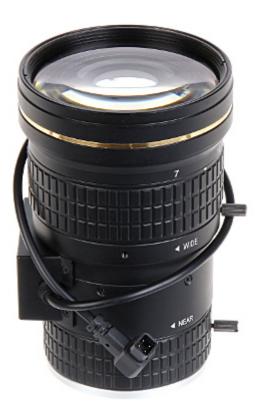

## User Manual Code: DH-PLZ20C0-L ZOOM LENS IR MEGA-PIXEL **DH-PLZ20C0-L** 4K UHD 7 ... 34 mm DC DAHUA

| Dedicated sensor:                             | 1/1.7 "        |
|-----------------------------------------------|----------------|
| Dedicated resolution:                         | 12 Mpx, 4K UHD |
| Lens mount:                                   | CS             |
| Focal length:                                 | 7 34 mm        |
| Iris:                                         | DC             |
| Brightness:                                   | 0.9 (F)        |
| Zoom:                                         | manual         |
| View angle for camera with 1/1.7 inch sensor: | 53.6 ° 16.7 °  |
| IR correction:                                | -              |
| Weight:                                       | 0.55 kg        |
| Dimensions:                                   | Ø 66 x 109 mm  |
| Manufacturer / Brand:                         | DAHUA          |
| Guarantee:                                    | 3 years        |