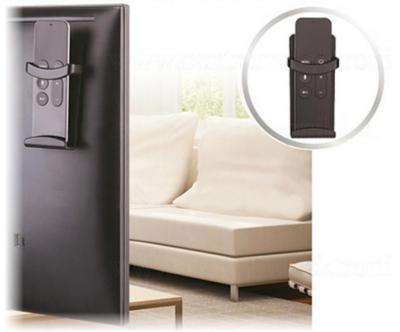

Robust and durable handle for remote control which, thanks to built-in magnets and attached

double-sided adhesive tape, can be attached to the most convenient place.

DELTA-OPTI Monika Matysiak; https://www.delta.poznan.pl POL; 60-713 Poznań; Graniczna 10 e-mail: delta-opti@delta.poznan.pl; tel: +(48) 61 864 69 60

## Mounting side view:

Dimensions:

Example of application:

In the kit:

DELTA-OPTI Monika Matysiak; https://www.delta.poznan.pl POL; 60-713 Poznań; Graniczna 10 e-mail: delta-opti@delta.poznan.pl; tel: +(48) 61 864 69 60