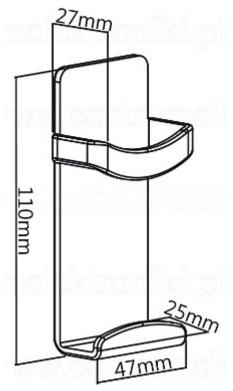

## User Manual Code: MC-755 HANDLE FOR REMOTE CONTROL MC-755 MACLEAN

| Max. width of the remote control: | 47 mm                                                                                                                                                       |
|-----------------------------------|-------------------------------------------------------------------------------------------------------------------------------------------------------------|
| Material:                         | ABS                                                                                                                                                         |
| Color:                            | Black                                                                                                                                                       |
| Main features:                    | <ul> <li>Built-in basis magnets allow mounting to metal surfaces</li> <li>Aesthetic and solid construction</li> <li>Very easy and quick assembly</li> </ul> |
| Weight:                           | 0.03 kg                                                                                                                                                     |
| Dimensions:                       | 110 x 55 x 27 mm                                                                                                                                            |
| Manufacturer / Brand:             | MACLEAN                                                                                                                                                     |
| Guarantee:                        | 2 years                                                                                                                                                     |

## Mounting side view:

Dimensions:

Example of application:

In the kit:

DELTA-OPTI Monika Matysiak; https://www.delta.poznan.pl POL; 60-713 Poznań; Graniczna 10 e-mail: delta-opti@delta.poznan.pl; tel: +(48) 61 864 69 60