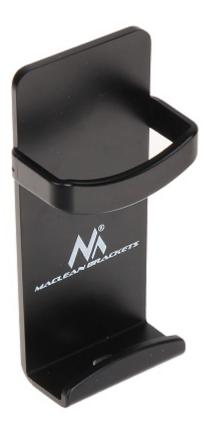

Robust and durable handle for remote control which, thanks to built-in magnets and attached

double-sided adhesive tape, can be attached to the most convenient place.

DELTA-OPTI Monika Matysiak; https://www.delta.poznan.pl POL; 60-713 Poznań; Graniczna 10 e-mail: delta-opti@delta.poznan.pl; tel: +(48) 61 864 69 60

## User Manual Code: MC-755 HANDLE FOR REMOTE CONTROL MC-755 MACLEAN

| Max. width of the remote control: | 47 mm                                                                                                                                                       |
|-----------------------------------|-------------------------------------------------------------------------------------------------------------------------------------------------------------|
| Material:                         | ABS                                                                                                                                                         |
| Color:                            | Black                                                                                                                                                       |
| Main features:                    | <ul> <li>Built-in basis magnets allow mounting to metal surfaces</li> <li>Aesthetic and solid construction</li> <li>Very easy and quick assembly</li> </ul> |
| Weight:                           | 0.03 kg                                                                                                                                                     |
| Dimensions:                       | 110 x 55 x 27 mm                                                                                                                                            |
| Manufacturer / Brand:             | MACLEAN                                                                                                                                                     |
| Guarantee:                        | 2 years                                                                                                                                                     |