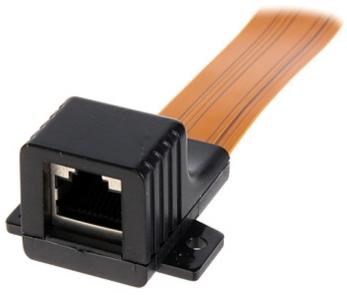

stic, staining and viscous fluids.



Window flat cable allowing to pass the cable via window frame without the necessity of drilling the holes.

| Connectors:  | 2 pcs RJ-45 socket |
|--------------|--------------------|
| Length:      | 230 mm             |
| Strip width: | 18 mm              |



# User Manual

Code: RJ45-GG/0.3-FL WINDOW FLAT CABLE **RJ45-GG/0.3-FL** 

| Strip thickness: | 0.25 mm                                                  |
|------------------|----------------------------------------------------------|
| Main features:   | Ultra thin flat signal cable with a thickness of 0.25 mm |
| Weight:          | 0.024 kg                                                 |
| Guarantee:       | 2 years                                                  |

### Cable connectors:



### Example of application:





## User Manual

Code: RJ45-GG/0.3-FL WINDOW FLAT CABLE RJ45-GG/0.3-FL



In the kit:







PACKAGE

Dimensions (L x W x H): 0x0x0 mm

Gross Weight: 0 kg