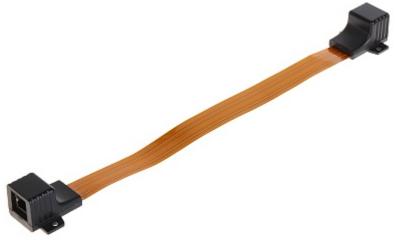

Window flat cable allowing to pass the cable via window frame without the necessity of drilling the holes.

| Connectors:  | 2 pcs RJ-45 socket |
|--------------|--------------------|
| Length:      | 230 mm             |
| Strip width: | 18 mm              |