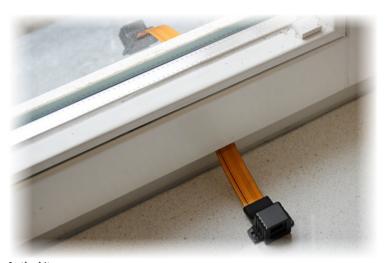

t the necessity of drilling the holes.

| Connectors:  | 2 pcs RJ-45 socket |
|--------------|--------------------|
| Length:      | 230 mm             |
| Strip width: | 18 mm              |



# User Manual

Code: RJ45-GG/0.3-FL WINDOW FLAT CABLE **RJ45-GG/0.3-FL** 

| Strip thickness: | 0.25 mm                                                  |
|------------------|----------------------------------------------------------|
| Main features:   | Ultra thin flat signal cable with a thickness of 0.25 mm |
| Weight:          | 0.024 kg                                                 |
| Guarantee:       | 2 years                                                  |

### Cable connectors:



### Example of application:





## User Manual

Code: RJ45-GG/0.3-FL WINDOW FLAT CABLE RJ45-GG/0.3-FL



In the kit:







PACKAGE

Dimensions (L x W x H): 0x0x0 mm

Gross Weight: 0 kg