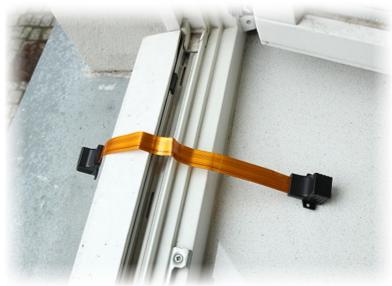

ds.



Window flat cable allowing to pass the cable via window frame without the necessity of drilling the holes.

| Connectors:  | 2 pcs RJ-45 socket |
|--------------|--------------------|
| Length:      | 230 mm             |
| Strip width: | 18 mm              |



# User Manual

Code: RJ45-GG/0.3-FL WINDOW FLAT CABLE **RJ45-GG/0.3-FL** 

| Strip thickness: | 0.25 mm                                                  |
|------------------|----------------------------------------------------------|
| Main features:   | Ultra thin flat signal cable with a thickness of 0.25 mm |
| Weight:          | 0.024 kg                                                 |
| Guarantee:       | 2 years                                                  |

### Cable connectors:



### Example of application:





## User Manual

Code: RJ45-GG/0.3-FL WINDOW FLAT CABLE RJ45-GG/0.3-FL



In the kit:







PACKAGE

Dimensions (L x W x H): 0x0x0 mm

Gross Weight: 0 kg