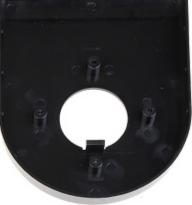

Mounting side view:

Internal view, after remove the cover:

Bracket dimensions:

DELTA-OPTI Monika Matysiak; https://www.delta.poznan.pl POL; 60-713 Poznań; Graniczna 10 e-mail: delta-opti@delta.poznan.pl; tel: +(48) 61 864 69 60