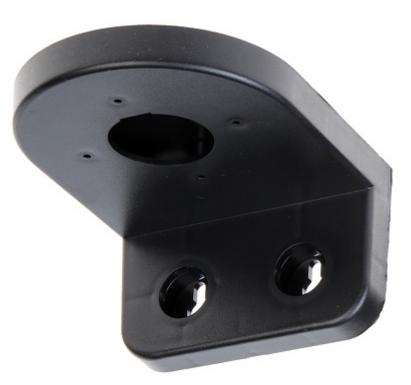

## Safety measures:

Wall bracket. Designed to dome cameras.

Particular attention at designing was directed to quality standards of the device where ensuring safety of operation is the most important factor.

Mounting side view:

Internal view, after remove the cover:

Bracket dimensions:

DELTA-OPTI Monika Matysiak; https://www.delta.poznan.pl POL; 60-713 Poznań; Graniczna 10 e-mail: delta-opti@delta.poznan.pl; tel: +(48) 61 864 69 60