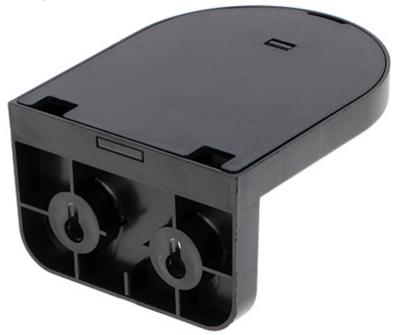

Mounting side view:

Internal view, after remove the cover:

Bracket dimensions:

DELTA-OPTI Monika Matysiak; https://www.delta.poznan.pl POL; 60-713 Poznań; Graniczna 10 e-mail: delta-opti@delta.poznan.pl; tel: +(48) 61 864 69 60