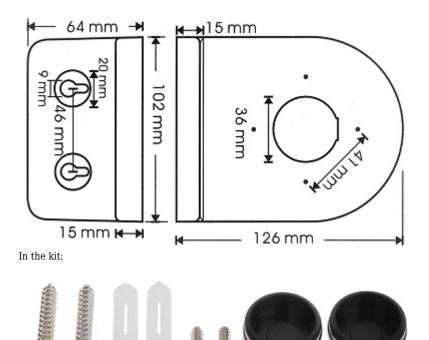

2024-04-27

GL-225B

| Mounting holes distance: | 41 x 41 mm        |
|--------------------------|-------------------|
| Number of holes:         | 4                 |
| Material:                | Plastic           |
| Color:                   | Black             |
| Dimensions:              | 126 x 102 x 64 mm |
| Guarantee:               | 2 years           |

Mounting side view:

Internal view, after remove the cover:

Bracket dimensions:

DELTA-OPTI Monika Matysiak; https://www.delta.poznan.pl POL; 60-713 Poznań; Graniczna 10 e-mail: delta-opti@delta.poznan.pl; tel: +(48) 61 864 69 60