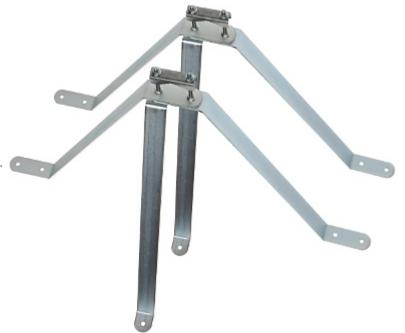

Wall bracket allows to mount the antenna masts to the wall. The kit includes two elements.

| Material: | Metal |
|-----------|-------|
|-----------|-------|