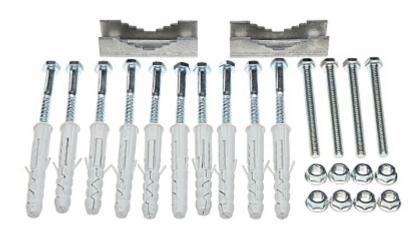

In the kit:

# User Manual

Code: OMP-50W50 WALL BRACKET **OMP-50W50** 

| Mast diameter:                  | max. 50 mm                              |
|---------------------------------|-----------------------------------------|
| Distance from tube to the wall: | 500 mm                                  |
| Mount:                          | 10 x Expansion plugs Ø 12 mm            |
| Main features:                  | • The whole galvanized • It has support |
| Manufacturer / Brand:           | DELTA                                   |
| Guarantee:                      | 3 years                                 |