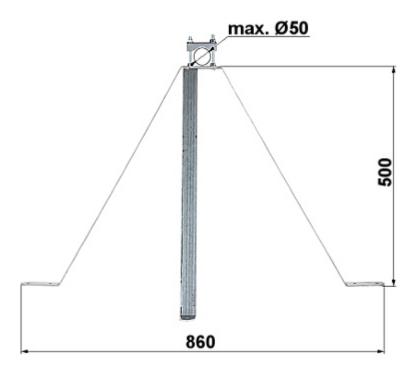

# User Manual

Code: OMP-50W50 WALL BRACKET **OMP-50W50** 

| Mast diameter:                  | max. 50 mm                              |
|---------------------------------|-----------------------------------------|
| Distance from tube to the wall: | 500 mm                                  |
| Mount:                          | 10 x Expansion plugs Ø 12 mm            |
| Main features:                  | • The whole galvanized • It has support |
| Manufacturer / Brand:           | DELTA                                   |
| Guarantee:                      | 3 years                                 |