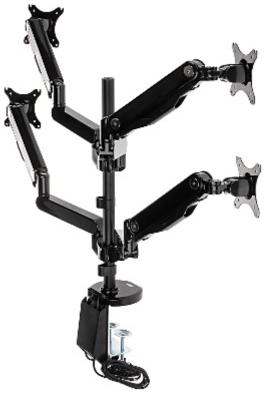

The BL304-G mount enables fixing 4 LCD monitors to the desk, or other flat surfaces. The mount enables easy tilt adjustment and horizontal rotation.

Mounting standard:

VESA 75 ; VESA 100

DELTA-OPTI Monika Matysiak; https://www.delta.poznan.pl POL; 60-713 Poznań; Graniczna 10 e-mail: delta-opti@delta.poznan.pl; tel: +(48) 61 864 69 60

## User Manual Code: BL304-G MONITORS DESK MOUNT BL304-G DAHUA

| Screen size range:                   | 10 " 27 "                           |
|--------------------------------------|-------------------------------------|
| Bearing capacity:                    | 9 kg                                |
| Color:                               | Black                               |
| Tilt adjustment:                     | -90 ° 45 °                          |
| Horizontal rotation:                 | -90 ° 90 °                          |
| Rotation in the plane of the screen: | 360 °                               |
| Main features:                       | Integrated USB extension, 2 x 1.7 m |
| Dimensions:                          | 1074 x 840 x 90 mm                  |
| Weight:                              | 8.8 kg                              |
| Manufacturer / Brand:                | DAHUA                               |
| Guarantee:                           | 3 years                             |