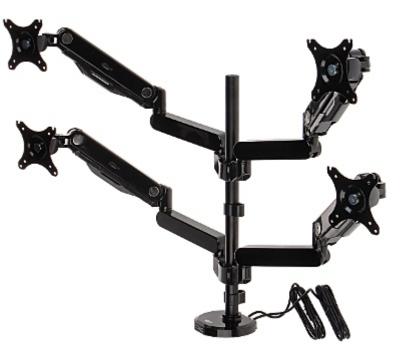

The BL304-G mount enables fixing 4 LCD monitors to the desk, or other flat surfaces. The mount enables easy tilt adjustment and horizontal rotation.

Mounting standard:

VESA 75 ; VESA 100

DELTA-OPTI Monika Matysiak; https://www.delta.poznan.pl POL; 60-713 Poznań; Graniczna 10 e-mail: delta-opti@delta.poznan.pl; tel: +(48) 61 864 69 60

## User Manual Code: BL304-G MONITORS DESK MOUNT BL304-G DAHUA

| Screen size range:                   | 10 " 27 "                           |
|--------------------------------------|-------------------------------------|
| Bearing capacity:                    | 9 kg                                |
| Color:                               | Black                               |
| Tilt adjustment:                     | -90 ° 45 °                          |
| Horizontal rotation:                 | -90 ° 90 °                          |
| Rotation in the plane of the screen: | 360 °                               |
| Main features:                       | Integrated USB extension, 2 x 1.7 m |
| Dimensions:                          | 1074 x 840 x 90 mm                  |
| Weight:                              | 8.8 kg                              |
| Manufacturer / Brand:                | DAHUA                               |
| Guarantee:                           | 3 years                             |