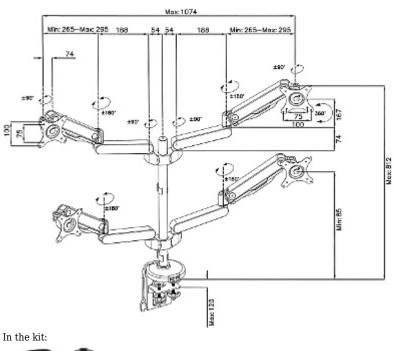

## User Manual Code: BL304-G MONITORS DESK MOUNT BL304-G DAHUA

| Screen size range:                   | 10 " 27 "                           |
|--------------------------------------|-------------------------------------|
| Bearing capacity:                    | 9 kg                                |
| Color:                               | Black                               |
| Tilt adjustment:                     | -90 ° 45 °                          |
| Horizontal rotation:                 | -90 ° 90 °                          |
| Rotation in the plane of the screen: | 360 °                               |
| Main features:                       | Integrated USB extension, 2 x 1.7 m |
| Dimensions:                          | 1074 x 840 x 90 mm                  |
| Weight:                              | 8.8 kg                              |
| Manufacturer / Brand:                | DAHUA                               |
| Guarantee:                           | 3 years                             |

Rear view:

Dimensions:

PACKAGE

| Dimensions (L x W x H): 0x0x0 mm | Gross Weight: 0 kg |
|----------------------------------|--------------------|
|----------------------------------|--------------------|