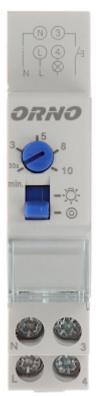

Front panel:

Code: OR-CR-230 STAIRS LIGHTING TIMER **OR-CR-230** ORNO

Connectors view:

Side view:

2024-05-11 OR-CR-230 3/5

Code: OR-CR-230 STAIRS LIGHTING TIMER **OR-CR-230** ORNO

Mounting side view:

 $Schematic \ diagram \ of \ example \ installation:$ 