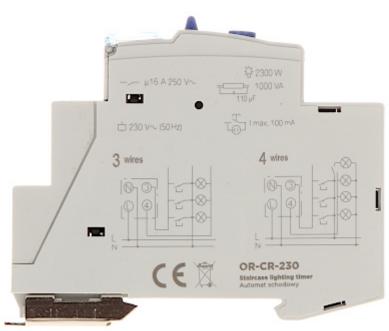

CCCSSV- ESSA A WATER CONTROL C

The OR-CR-230 time switch has been designed to control the lighting in rooms, corridors, and staircases. The device has two operating modes: continuous or temporary.

| Number of relay outputs:  | 1 pcs NC / NO                                                                                                                                                                                                                         |
|---------------------------|---------------------------------------------------------------------------------------------------------------------------------------------------------------------------------------------------------------------------------------|
| Power supply:             | 230 V AC                                                                                                                                                                                                                              |
| Relay maximal load:       | 16 A / 250 V AC (max)                                                                                                                                                                                                                 |
| Lighting time adjustment: | 30 s 10 minutes                                                                                                                                                                                                                       |
| Main features:            | <ul> <li>Ability to operate in continuous mode: the first impulse given to the terminals of the device turns on the power supply of the lighting, the next one turns it off</li> <li>Smooth adjustment of the working time</li> </ul> |
| Assembly:                 | DIN TS-35 rail                                                                                                                                                                                                                        |
| Operation temp:           | -20 °C 55 °C                                                                                                                                                                                                                          |
| Weight:                   | 0.07 kg                                                                                                                                                                                                                               |
| Dimensions:               | 182 x 65 x 19 mm                                                                                                                                                                                                                      |
| Manufacturer / Brand:     | ORNO                                                                                                                                                                                                                                  |
| Guarantee:                | 2 years                                                                                                                                                                                                                               |

Front panel:

Code: OR-CR-230 STAIRS LIGHTING TIMER **OR-CR-230** ORNO

Connectors view:

Side view:

2024-05-11 OR-CR-230 3/5

Code: OR-CR-230 STAIRS LIGHTING TIMER **OR-CR-230** ORNO

Mounting side view:

 $Schematic \ diagram \ of \ example \ installation:$ 