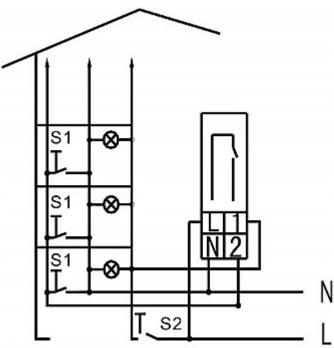

Front panel:

Code: OR-CR-230 STAIRS LIGHTING TIMER **OR-CR-230** ORNO

Connectors view:

Side view:

2024-05-11 OR-CR-230 3/5

Code: OR-CR-230 STAIRS LIGHTING TIMER **OR-CR-230** ORNO

Mounting side view:

 $Schematic \ diagram \ of \ example \ installation:$ 

Code: OR-CR-230 STAIRS LIGHTING TIMER **OR-CR-230** ORNO

- S1 Staircase lighting TIMER S2 Staircase lighting ON/OFF

**PACKAGE** 

Dimensions (L x W x H): 0x0x0 mm

Gross Weight: 0 kg