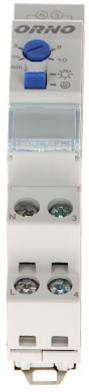

Front panel:

Code: OR-CR-230 STAIRS LIGHTING TIMER **OR-CR-230** ORNO

Connectors view:

Side view:

2024-05-11 OR-CR-230 3/5

Code: OR-CR-230 STAIRS LIGHTING TIMER **OR-CR-230** ORNO

Mounting side view:

 $Schematic \ diagram \ of \ example \ installation:$ 