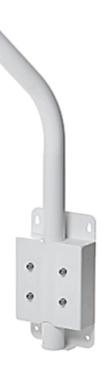

## User Manual Code: PFB303S CAMERA BRACKET **PFB303S** DAHUA

| Suitable for cameras: | DAHUA - documentation for download below. |
|-----------------------|-------------------------------------------|
| Material:             | Aluminum + Stainless steel SUS 430        |
| Color:                | White                                     |
| Main features:        | The bracket has the ability to rotate     |
| Weight:               | 4.3 kg                                    |
| Dimensions:           | 879 x 824 x 180 mm                        |
| Manufacturer / Brand: | DAHUA                                     |
| Guarantee:            | 3 years                                   |