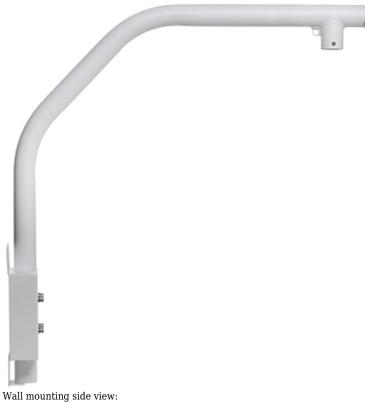

## User Manual Code: PFB303S CAMERA BRACKET **PFB303S** DAHUA

| Suitable for cameras: | DAHUA - documentation for download below. |
|-----------------------|-------------------------------------------|
| Material:             | Aluminum + Stainless steel SUS 430        |
| Color:                | White                                     |
| Main features:        | The bracket has the ability to rotate     |
| Weight:               | 4.3 kg                                    |
| Dimensions:           | 879 x 824 x 180 mm                        |
| Manufacturer / Brand: | DAHUA                                     |
| Guarantee:            | 3 years                                   |

Side view:

Dimensions:

DELTA-OPTI Monika Matysiak; https://www.delta.poznan.pl POL; 60-713 Poznań; Graniczna 10 e-mail: delta-opti@delta.poznan.pl; tel: +(48) 61 864 69 60

2024-04-26

PFB303S

PACKAGE

Dimensions (L x W x H): 0x0x0 mm Gross Weight: 0 kg