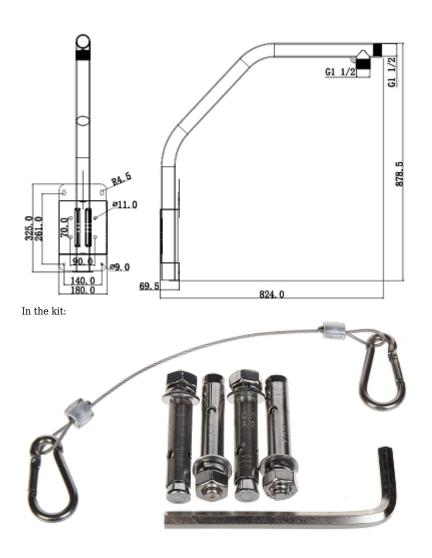

Side view:

Dimensions:

DELTA-OPTI Monika Matysiak; https://www.delta.poznan.pl POL; 60-713 Poznań; Graniczna 10 e-mail: delta-opti@delta.poznan.pl; tel: +(48) 61 864 69 60

2024-04-26

PFB303S

PACKAGE

Dimensions (L x W x H): 0x0x0 mm Gross Weight: 0 kg