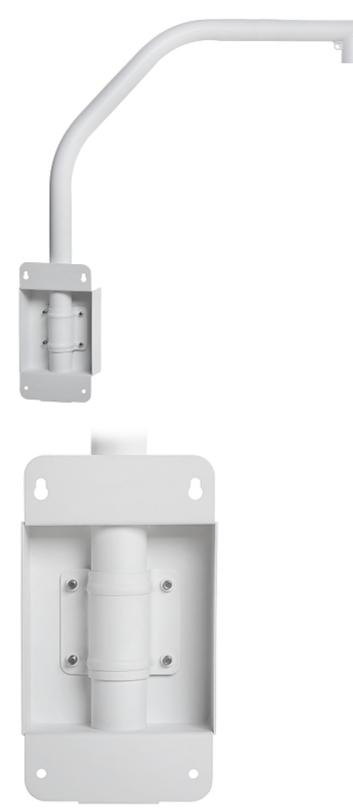

## User Manual Code: PFB303S CAMERA BRACKET **PFB303S** DAHUA

| Suitable for cameras: | DAHUA - documentation for download below. |
|-----------------------|-------------------------------------------|
| Material:             | Aluminum + Stainless steel SUS 430        |
| Color:                | White                                     |
| Main features:        | The bracket has the ability to rotate     |
| Weight:               | 4.3 kg                                    |
| Dimensions:           | 879 x 824 x 180 mm                        |
| Manufacturer / Brand: | DAHUA                                     |
| Guarantee:            | 3 years                                   |

Side view:

Dimensions:

DELTA-OPTI Monika Matysiak; https://www.delta.poznan.pl POL; 60-713 Poznań; Graniczna 10 e-mail: delta-opti@delta.poznan.pl; tel: +(48) 61 864 69 60

2024-04-26

PFB303S

PACKAGE

Dimensions (L x W x H): 0x0x0 mm Gross Weight: 0 kg