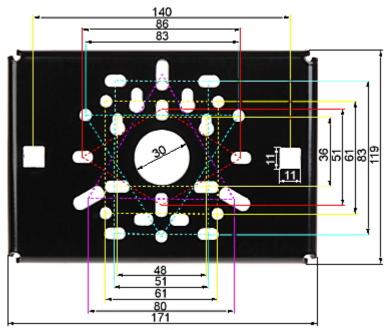

facturer or the supplier was notified about the possibility of occurrence of such damages).

#### Safety measures:

Particular attention at designing was directed to quality standards of the device where ensuring safety of operation is the most important factor.

The device must be secured against contact with caustic, staining and viscous fluids.



It enables mounting camera bracket to a pole.

| Material:             | Steel - powder painted |
|-----------------------|------------------------|
| Pole diameters range: | Ø 30 Ø 105 mm          |



# User Manual

Code: MH-625B POLE MOUNT **MH-625B** 

| Cable hiding: | <b>✓</b> |
|---------------|----------|
| Color:        | Black    |
| Weight:       | 1.42 kg  |
| Guarantee:    | 2 years  |

### Side view:



### Mounting dimensions:



In the kit:



## User Manual

Code: MH-625B POLE MOUNT **MH-625B** 



PACKAGE

Dimensions (L x W x H): 0x0x0 mm

Gross Weight: 0 kg