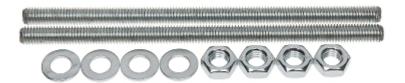

e of such damages).

#### Safety measures:

Particular attention at designing was directed to quality standards of the device where ensuring safety of operation is the most important factor.

The device must be secured against contact with caustic, staining and viscous fluids.



It enables mounting camera bracket to a pole.

| Material:             | Steel - powder painted |
|-----------------------|------------------------|
| Pole diameters range: | Ø 30 Ø 105 mm          |



# User Manual

Code: MH-625B POLE MOUNT **MH-625B** 

| Cable hiding: | <b>✓</b> |
|---------------|----------|
| Color:        | Black    |
| Weight:       | 1.42 kg  |
| Guarantee:    | 2 years  |

### Side view:



### Mounting dimensions:



In the kit:



## User Manual

Code: MH-625B POLE MOUNT **MH-625B** 



PACKAGE

Dimensions (L x W x H): 0x0x0 mm

Gross Weight: 0 kg