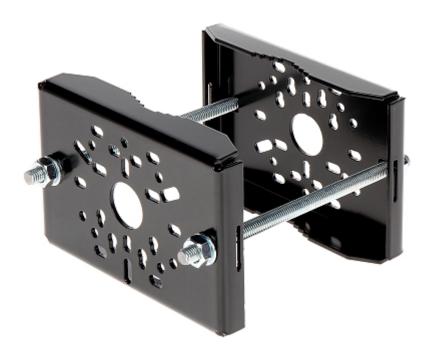

It enables mounting camera bracket to a pole.

| Material:             | Steel - powder painted |
|-----------------------|------------------------|
| Pole diameters range: | Ø 30 Ø 105 mm          |