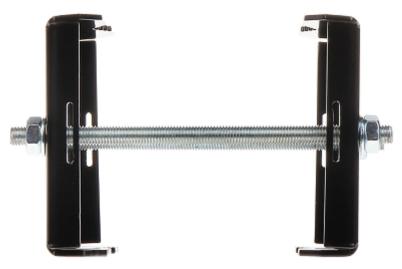

liability (even if the manufacturer or the supplier was notified about the possibility of occurrence of such damages).

#### Safety measures:

Particular attention at designing was directed to quality standards of the device where ensuring safety of operation is the most important factor.

The device must be secured against contact with caustic, staining and viscous fluids.



It enables mounting camera bracket to a pole.

| Material:             | Steel - powder painted |
|-----------------------|------------------------|
| Pole diameters range: | Ø 30 Ø 105 mm          |



# User Manual

Code: MH-625B POLE MOUNT **MH-625B** 

| Cable hiding: | <b>✓</b> |
|---------------|----------|
| Color:        | Black    |
| Weight:       | 1.42 kg  |
| Guarantee:    | 2 years  |

### Side view:



### Mounting dimensions:



In the kit:



## User Manual

Code: MH-625B POLE MOUNT **MH-625B** 



PACKAGE

Dimensions (L x W x H): 0x0x0 mm

Gross Weight: 0 kg