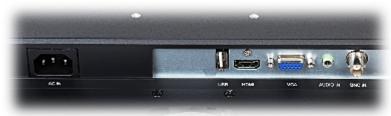

|
| Power consumption:         | ≤ 20 W (typical)<br>≤ 0.5 W (in standby mode)                         |
| Weight:                    | 2.92 kg                                                               |
| Dimensions:                | • 442 x 345 x 163 mm (with stand)<br>• 442 x 276 x 52 (without stand) |
| Manufacturer / Brand:      | DAHUA                                                                 |
| Guarantee:                 | 3 years                                                               |



Side view:

2024-05-21

DHI-LM18-L100



Code: DHI-LM18-L100
DAHUA MONITOR HDMI, VGA, CVBS, AUDIO **DHI-LM18-L100** 18.5 "



OSD menu control keys:



Rear view:



Code: DHI-LM18-L100
DAHUA MONITOR HDMI, VGA, CVBS, AUDIO **DHI-LM18-L100** 18.5 "



Monitor connectors:



In the kit:





### PACKAGE

Dimensions (L x W x H): 0x0x0 mm Gross Weight: 0 kg





Code: DHI-LM18-L100
DAHUA MONITOR HDMI, VGA, CVBS, AUDIO **DHI-LM18-L100** 18.5 "