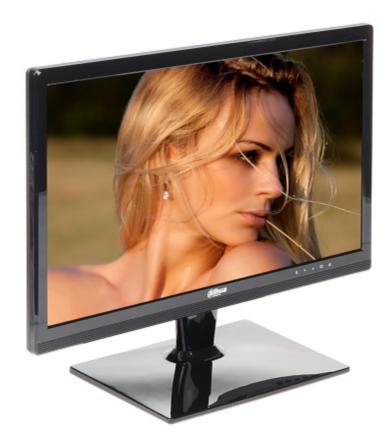

ng the device to a power source check whether the supplied voltage is consistent with rated voltage specified in the user manual.

#### Proper product disposal:

A marking of a crossed out waste bin indicates that the product may not be disposed together with other household waste in the entire EU. To avoid possible damage to the natural environment of health due to uncontrolled waste disposal, therefore, it should be handed over for recycling, propagating in this way sustainable use of natural resources.

To return a worn-out product, use a collection and disposal system of this type of equipment or contact a seller from whom it was purchased. He will then be recycled in an environmentally-friendly way.



Code: DHI-LM18-L100
DAHUA MONITOR HDMI, VGA, CVBS, AUDIO **DHI-LM18-L100** 18.5 "



| Screen size:                | 18.5 "                                                                                          |
|-----------------------------|-------------------------------------------------------------------------------------------------|
| Native resolution:          | 1366 x 768 px                                                                                   |
| Aspect ratios:              | 16:9                                                                                            |
| Matrix type:                | TFT LCD - In LED technology                                                                     |
| Contrast:                   | 600:1 (typical)                                                                                 |
| Brightness: