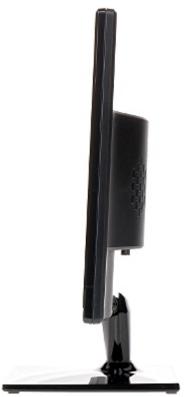

Side view:

2024-05-21

DHI-LM18-L100

Code: DHI-LM18-L100
DAHUA MONITOR HDMI, VGA, CVBS, AUDIO **DHI-LM18-L100** 18.5 "

OSD menu control keys:

Rear view:

Code: DHI-LM18-L100
DAHUA MONITOR HDMI, VGA, CVBS, AUDIO **DHI-LM18-L100** 18.5 "