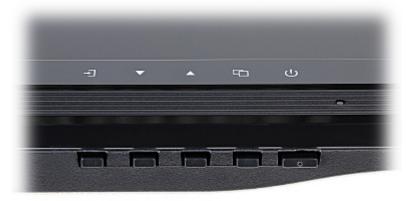

Side view:

2024-05-21

DHI-LM18-L100

Code: DHI-LM18-L100
DAHUA MONITOR HDMI, VGA, CVBS, AUDIO **DHI-LM18-L100** 18.5 "

OSD menu control keys:

Rear view:

Code: DHI-LM18-L100
DAHUA MONITOR HDMI, VGA, CVBS, AUDIO **DHI-LM18-L100** 18.5 "