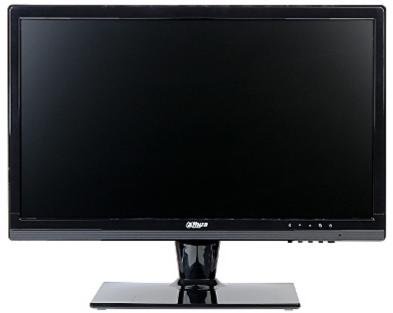

Code: DHI-LM18-L100
DAHUA MONITOR HDMI, VGA, CVBS, AUDIO **DHI-LM18-L100** 18.5 "

| Screen size:                | 18.5 "                                                                                          |
|-----------------------------|-------------------------------------------------------------------------------------------------|
| Native resolution:          | 1366 x 768 px                                                                                   |
| Aspect ratios:              | 16:9                                                                                            |
| Matrix type:                | TFT LCD - In LED technology                                                                     |
| Contrast:                   | 600:1 (typical)                                                                                 |
| Brightness:                 | 200 cd/m <sup>2</sup>                                                                           |
| Viewable angles:            | 178 ° horizontal<br>178 ° vertical                                                              |
| Response time:              | 5 ms (typical)                                                                                  |
| Speakers built-in:          | 2 x 5 W                                                                                         |
| Signal connectors:          | • 1 x VGA<br>• 1 x HDMI<br>• 1 x BNC<br>• 1 x Jack 3.5 mm socket<br>• 1 x USB<br>• 1 x 230 V AC |
| Number of displayed colors: | 16.7 M                                                                                          |
| Refresh frequency:          | 56 Hz 75 Hz                                                                                     |
| HDCP:                       | <b>&gt;</b>                                                                                     |