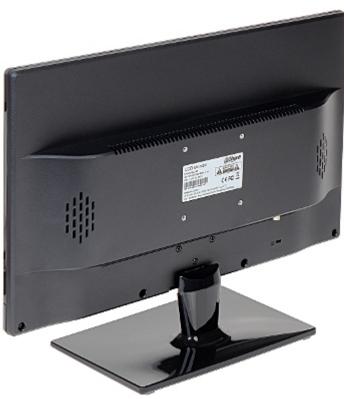

Side view:

2024-05-21

DHI-LM18-L100

Code: DHI-LM18-L100
DAHUA MONITOR HDMI, VGA, CVBS, AUDIO **DHI-LM18-L100** 18.5 "

OSD menu control keys:

Rear view:

Code: DHI-LM18-L100
DAHUA MONITOR HDMI, VGA, CVBS, AUDIO **DHI-LM18-L100** 18.5 "