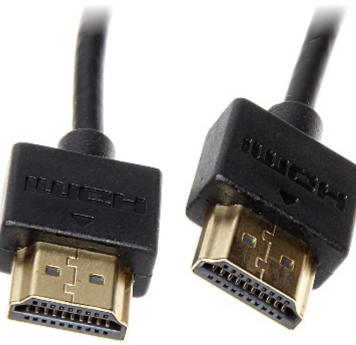

High quality cable with gold-platted connectors. This solution prevents oxidation of the connectors.

| Connector type:      | Straight plug HDMI / Straight plug HDMI                                                                                                                 |
|----------------------|---------------------------------------------------------------------------------------------------------------------------------------------------------|
| Length of the cable: | 3.0 m                                                                                                                                                   |
| Main features:       | <ul> <li>Very flexible</li> <li>4K resolution support</li> <li>3D image transmission</li> <li>AUDIO return channel</li> <li>Ethernet channel</li> </ul> |
| Class of the cable:  | 32 AWG                                                                                                                                                  |

## Cable connectors: