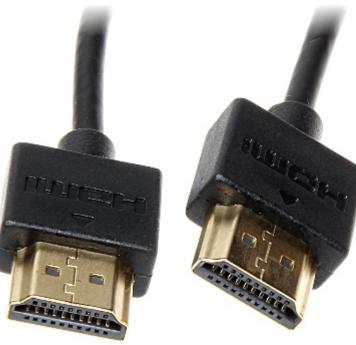

## Cable connectors:

High quality cable with gold-platted connectors. This solution prevents oxidation of the connectors.

| Connector type:      | Straight plug HDMI / Straight plug HDMI                                                                                                                 |
|----------------------|---------------------------------------------------------------------------------------------------------------------------------------------------------|
| Length of the cable: | 2.0 m                                                                                                                                                   |
| Main features:       | <ul> <li>Very flexible</li> <li>4K resolution support</li> <li>3D image transmission</li> <li>AUDIO return channel</li> <li>Ethernet channel</li> </ul> |
| Class of the cable:  | 32 AWG                                                                                                                                                  |