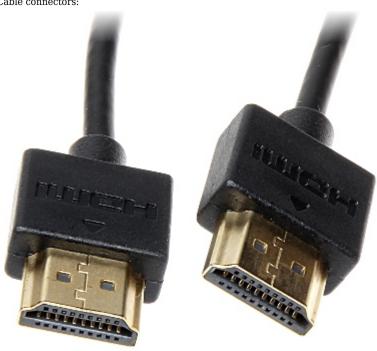

#### Cable connectors:

PACKAGE

Dimensions (L x W x H): 0x0x0 mm Gross Weight: 0 kg

High quality cable with gold-platted connectors. This solution prevents oxidation of the connectors.

| Connector type:      | Straight plug HDMI / Straight plug HDMI                                                                                                                 |
|----------------------|---------------------------------------------------------------------------------------------------------------------------------------------------------|
| Length of the cable: | 1.0 m                                                                                                                                                   |
| Main features:       | <ul> <li>Very flexible</li> <li>4K resolution support</li> <li>3D image transmission</li> <li>AUDIO return channel</li> <li>Ethernet channel</li> </ul> |
| Class of the cable:  | 32 AWG                                                                                                                                                  |