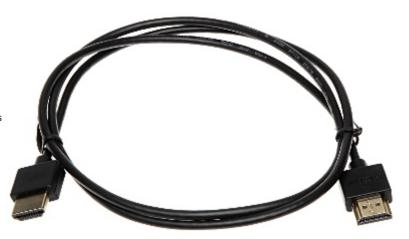

### User Manual

Code: HDMI-1.0/SLIM CABLE **HDMI-1.0/SLIM** 1.0 m

High quality cable with gold-platted connectors. This solution prevents oxidation of the connectors.

| Connector type:      | Straight plug HDMI / Straight plug HDMI                                                                                                                 |
|----------------------|---------------------------------------------------------------------------------------------------------------------------------------------------------|
| Length of the cable: | 1.0 m                                                                                                                                                   |
| Main features:       | <ul> <li>Very flexible</li> <li>4K resolution support</li> <li>3D image transmission</li> <li>AUDIO return channel</li> <li>Ethernet channel</li> </ul> |
| Class of the cable:  | 32 AWG                                                                                                                                                  |