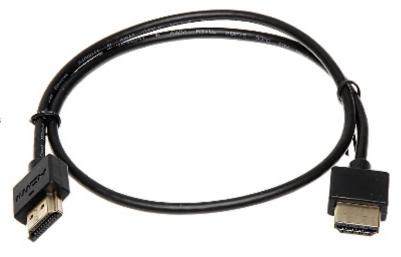

High quality cable with gold-platted connectors. This solution prevents oxidation of the connectors.

| Connector type:      | Straight plug HDMI / Straight plug HDMI |
|----------------------|-----------------------------------------|
| Length of the cable: | 0.5 m                                   |

# User Manual

Code: HDMI-0.5/SLIM CABLE **HDMI-0.5/SLIM** 0.5 m

| Main features:      | <ul> <li>Very flexible</li> <li>4K resolution support</li> <li>3D image transmission</li> <li>AUDIO return channel</li> <li>Ethernet channel</li> </ul> |
|---------------------|---------------------------------------------------------------------------------------------------------------------------------------------------------|
| Class of the cable: | 32 AWG                                                                                                                                                  |
| HDMI standard:      | 1.4                                                                                                                                                     |
| Guarantee:          | 2 years                                                                                                                                                 |