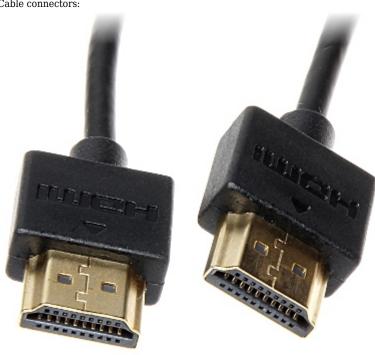

#### Cable connectors:

PACKAGE

Dimensions (L x W x H): 0x0x0 mm Gross Weight: 0 kg