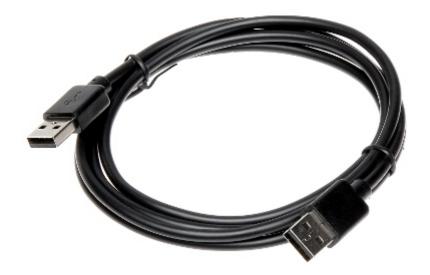

| Cable:               | USB - A Plug / USB - A Plug     |
|----------------------|---------------------------------|
| Length of the cable: | 1.5 m                           |
| USB standard:        | 2.0                             |
| Main features:       | Solid workmanship Very flexible |

#### Cable connectors:

PACKAGE

Dimensions (L x W x H): 0x0x0 mm Gross Weight: 0 kg