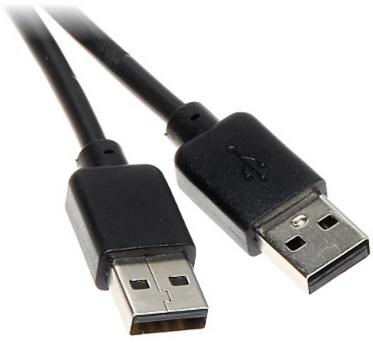

| Cable:               | USB - A Plug / USB - A Plug     |
|----------------------|---------------------------------|
| Length of the cable: | 1.5 m                           |
| USB standard:        | 2.0                             |
| Main features:       | Solid workmanship Very flexible |

#### Cable connectors:

PACKAGE

Dimensions (L x W x H): 0x0x0 mm Gross Weight: 0 kg