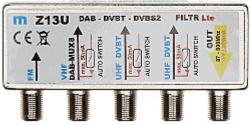

Attention! Depend on delivery, the product is available in two color variants (it is not subject to selection).

| Input:  • 1 - FM : 88 108 MHz, • 2 - VHF : 170 230 MHz + DC, • 3 - UHF : 460 800 MHz + DC, • 4 - UHF : 460 800 MHz + DC |  |
|-------------------------------------------------------------------------------------------------------------------------|--|
|-------------------------------------------------------------------------------------------------------------------------|--|

## User Manual

Code: Z13U MULTIPLEXER **Z13U** 

| Impedance:      | 75 Ω                                                                                                  |
|-----------------|-------------------------------------------------------------------------------------------------------|
| Insertion loss: | 1 dB @ FM<br>2 dB @ VHF<br>5 dB @ UHF                                                                 |
| Main features:  | Auto Switch - Recognizes whether in the antenna is installed the preamplifier     Built-in LTE filter |
| Housing:        | Metal / PET                                                                                           |
| Mount:          | To the mast                                                                                           |
| Weight:         | 0.11 kg                                                                                               |
| Dimensions:     | 102 x 93 x 20 mm                                                                                      |
| Guarantee:      | 2 years                                                                                               |