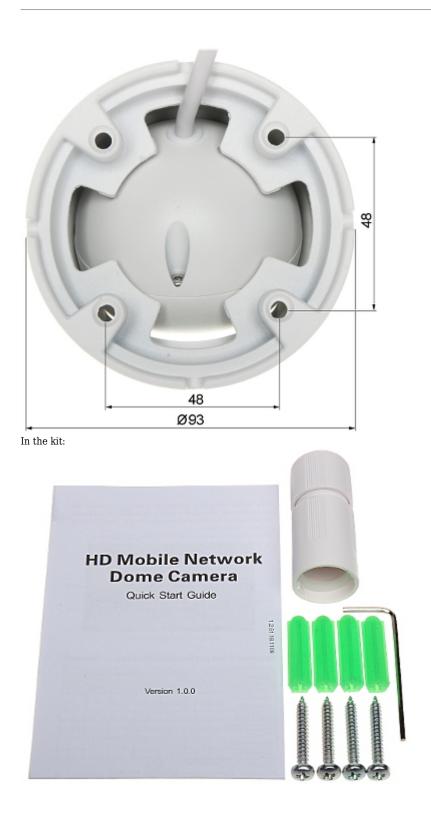

#### Camera is out from clamping ring:

Mounting side view:

DELTA-OPTI Monika Matysiak; https://www.delta.poznan.pl POL; 60-713 Poznań; Graniczna 10 e-mail: delta-opti@delta.poznan.pl; tel: +(48) 61 864 69 60

BCS-DMIP1400IR-E-III

PACKAGE

Dimensions (L x W x H): 0x0x0 mm Gross Weight: 0 kg

DELTA-OPTI Monika Matysiak; https://www.delta.poznan.pl POL; 60-713 Poznań; Graniczna 10 e-mail: delta-opti@delta.poznan.pl; tel: +(48) 61 864 69 60