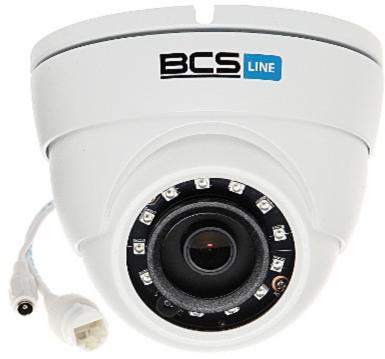

## User Manual Code: BCS-DMIP1400IR-E-III IP CAMERA **BCS-DMIP1400IR-E-III** - 4.0 Mpx, 2.8 mm

IP camera with efficient H.264 image compression algorithm for clear and smooth video streaming at maximal resolution of 2688 x 1520 (4.0 MPx). Included camera software enables management and integrated monitoring of many network cameras.

The range of IR illumination according to the manufacturer data, depends on outer conditions (visibility - air transparency, environment, wall colors ie. scene reflectance).

PoE powering possibility, compatible with the 802.3af standard makes the device more universal and easier to install.

Camera is according to IP66 Index of Protection norm.

| Standard:                 | TCP/IP                                                                                                                                                                           |
|---------------------------|----------------------------------------------------------------------------------------------------------------------------------------------------------------------------------|
| Sensor:                   | 1/3 " Progressive Scan CMOS                                                                                                                                                      |
| Matrix size:              | 4.0 Mpx                                                                                                                                                                          |
| Scanning system:          | Progressive                                                                                                                                                                      |
| Resolution:               | 2688 x 1520 - 4.0 Mpx ,<br>2560 x 1440 - 3.6 Mpx ,<br>2304 x 1296 - 3.0 Mpx ,<br>1920 x 1080 - 1080p ,<br>1280 x 1024 - 1.4 Mpx ,<br>1280 x 960 - 1.3 Mpx ,<br>1280 x 720 - 720p |
| Lens:                     | 2.8 mm                                                                                                                                                                           |
| View angle:               | 106 °                                                                                                                                                                            |
| Range of IR illumination: | 30 m                                                                                                                                                                             |
| S/N ratio:                | > 50 dB                                                                                                                                                                          |
| RS-485 interface:         | -                                                                                                                                                                                |
| Memory card slot:         | -                                                                                                                                                                                |
| Image compression method: | H.264 / MJPEG                                                                                                                                                                    |
| Alarm inputs / outputs:   | -                                                                                                                                                                                |
| Audio:                    |                                                                                                                                                                                  |