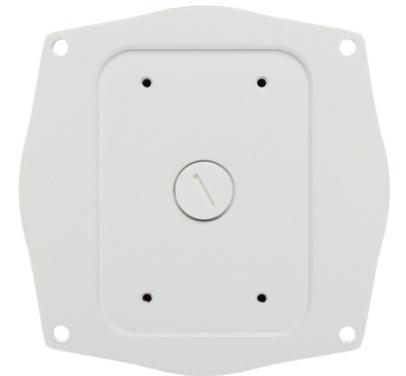

Ceiling bracket for cameras. Designed to dome cameras. It can be used to vandal-proof cameras installation. It has very useful advantage, possibility to hide camera cables and connectors.

| Mounting holes distance: | 114 mm |
|--------------------------|--------|
| Number of holes:         | 3      |

## User Manual Code: PFA132 CAMERA BRACKET **PFA132** DAHUA

| Neck diameter:                  | Ø 155 mm                                  |
|---------------------------------|-------------------------------------------|
| Suitable for cameras:           | DAHUA - documentation for download below. |
| Material:                       | Aluminum                                  |
| Color:                          | White                                     |
| Distance from mounting surface: | 39 mm                                     |
| Weight:                         | 0.446 kg                                  |
| Dimensions:                     | 155 x 155 x 39 mm                         |
| Manufacturer / Brand:           | DAHUA                                     |
| Guarantee:                      | 3 years                                   |