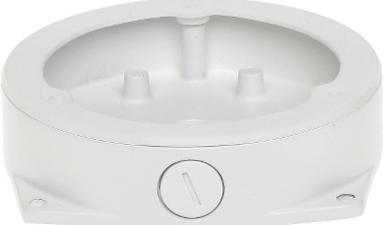

Ceiling bracket for cameras. Designed to dome cameras. It can be used to vandal-proof cameras installation. It has very useful advantage, possibility to hide camera cables and connectors.

| Mounting holes distance: | 114 mm |
|--------------------------|--------|
| Number of holes:         | 3      |

## User Manual Code: PFA132 CAMERA BRACKET **PFA132** DAHUA

| Neck diameter:                  | Ø 155 mm                                  |
|---------------------------------|-------------------------------------------|
| Suitable for cameras:           | DAHUA - documentation for download below. |
| Material:                       | Aluminum                                  |
| Color:                          | White                                     |
| Distance from mounting surface: | 39 mm                                     |
| Weight:                         | 0.446 kg                                  |
| Dimensions:                     | 155 x 155 x 39 mm                         |
| Manufacturer / Brand:           | DAHUA                                     |
| Guarantee:                      | 3 years                                   |