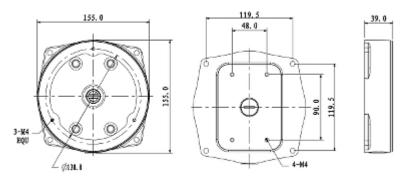

## User Manual Code: PFA132 CAMERA BRACKET **PFA132** DAHUA

| Neck diameter:                  | Ø 155 mm                                  |
|---------------------------------|-------------------------------------------|
| Suitable for cameras:           | DAHUA - documentation for download below. |
| Material:                       | Aluminum                                  |
| Color:                          | White                                     |
| Distance from mounting surface: | 39 mm                                     |
| Weight:                         | 0.446 kg                                  |
| Dimensions:                     | 155 x 155 x 39 mm                         |
| Manufacturer / Brand:           | DAHUA                                     |
| Guarantee:                      | 3 years                                   |

### Dimensions:

Example of application:

DELTA-OPTI Monika Matysiak; https://www.delta.poznan.pl POL; 60-713 Poznań; Graniczna 10 e-mail: delta-opti@delta.poznan.pl; tel: +(48) 61 864 69 60

2024-05-01

PACKAGE