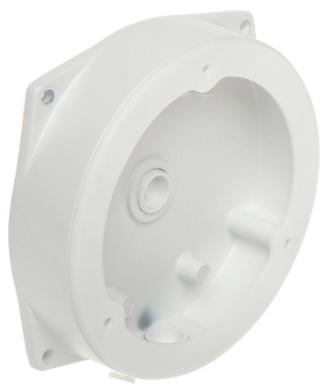

| Ø 155 mm                                  |
|---------------------------------|-------------------------------------------|
| Suitable for cameras:           | DAHUA - documentation for download below. |
| Material:                       | Aluminum                                  |
| Color:                          | White                                     |
| Distance from mounting surface: | 39 mm                                     |
| Weight:                         | 0.446 kg                                  |
| Dimensions:                     | 155 x 155 x 39 mm                         |
| Manufacturer / Brand:           | DAHUA                                     |
| Guarantee:                      | 3 years                                   |

Camera mounting side view:









### Wall mounting side view:





DELTA-OPTI Monika Matysiak; https://www.delta.poznan.pl POL; 60-713 Poznań; Graniczna 10 e-mail: delta-opti@delta.poznan.pl; tel: +(48) 61 864 69 60





### Dimensions:



Example of application:



DELTA-OPTI Monika Matysiak; https://www.delta.poznan.pl POL; 60-713 Poznań; Graniczna 10 e-mail: delta-opti@delta.poznan.pl; tel: +(48) 61 864 69 60

2024-05-01





PACKAGE

Dimensions (L x W x H): 0x0x0 mm Gross Weight: 0 kg



DELTA-OPTI Monika Matysiak; https://www.delta.poznan.pl POL; 60-713 Poznań; Graniczna 10 e-mail: delta-opti@delta.poznan.pl; tel: +(48) 61 864 69 60

2024-05-01