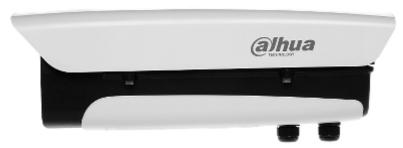

i>Bracket not included in the kit</li> </ul> |
| Weight:                | 2.57 kg                                                                                                                                                                                                                 |
| Manufacturer / Brand:  | DAHUA                                                                                                                                                                                                                   |
| Guarantee:             | 3 years                                                                                                                                                                                                                 |

#### Side view:



#### Internal view of the housing:



Connectors:



DELTA-OPTI Monika Matysiak; https://www.delta.poznan.pl POL; 60-713 Poznań; Graniczna 10 e-mail: delta-opti@delta.poznan.pl; tel: +(48) 61 864 69 60

PFH610N-H-POE



## User Manual Code: PFH610N-H-POE OUTDOOR SIDE OPENING HOUSING PFH610N-H-POE DAHUA



Bottom view:



Dimensions:







In the kit:



DELTA-OPTI Monika Matysiak; https://www.delta.poznan.pl POL; 60-713 Poznań; Graniczna 10 e-mail: delta-opti@delta.poznan.pl; tel: +(48) 61 864 69 60

2024-04-23

PFH610N-H-POE



## User Manual Code: PFH610N-H-POE OUTDOOR SIDE OPENING HOUSING PFH610N-H-POE DAHUA



### PACKAGE

Dimensions (L x W x H): 0x0x0 mm Gross Weight: 0 kg