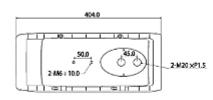

| External dimensions: | 404 x 164 x 132 mm |
|----------------------|--------------------|
| Internal dimensions: | 255 x 90 x 83 mm   |
| Glass dimensions:    | 80 x 100 mm        |

DELTA-OPTI Monika Matysiak; https://www.delta.poznan.pl POL; 60-713 Poznań; Graniczna 10 e-mail: delta-opti@delta.poznan.pl; tel: +(48) 61 864 69 60

## User Manual Code: PFH610N-H-POE OUTDOOR SIDE OPENING HOUSING PFH610N-H-POE DAHUA

Bottom view:

Dimensions:

In the kit:

DELTA-OPTI Monika Matysiak; https://www.delta.poznan.pl POL; 60-713 Poznań; Graniczna 10 e-mail: delta-opti@delta.poznan.pl; tel: +(48) 61 864 69 60