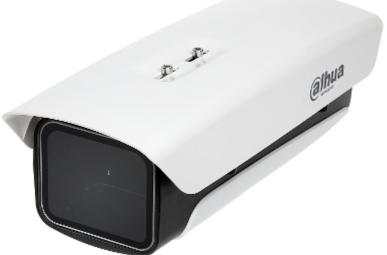

## User Manual Code: PFH610N-H-POE OUTDOOR SIDE OPENING HOUSING PFH610N-H-POE DAHUA

| Material:              | Aluminum - powder painted / PC                                                                                                                                                                                          |
|------------------------|-------------------------------------------------------------------------------------------------------------------------------------------------------------------------------------------------------------------------|
| Thermostat:            | ¥                                                                                                                                                                                                                       |
| Operation temp:        | -40 °C 60 °C                                                                                                                                                                                                            |
| "Index of Protection": | IP66                                                                                                                                                                                                                    |
| Main features:         | <ul> <li>The product is adapted to work outdoors (heater and fan cooler built-in),</li> <li>Power supply : PoE (802.3af/at),</li> <li>Temperature Sensor - included</li> <li>Bracket not included in the kit</li> </ul> |
| Weight:                | 2.57 kg                                                                                                                                                                                                                 |
| Manufacturer / Brand:  | DAHUA                                                                                                                                                                                                                   |
| Guarantee:             | 3 years                                                                                                                                                                                                                 |