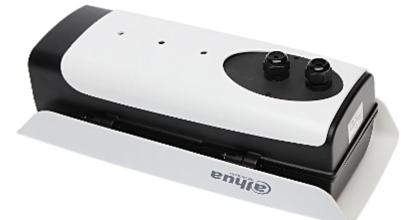

The PFH610N-H-POE housing is designed for cameras powered according to the PoE 802.3af/at standard. The half open housing equipped with heaters with thermostat and cooler fan.

Half-open housings allow to easy access to inside mounted elements in contrast to sliding housings. Attention: The camera ground shouldn't be connected to the housing ground.

## User Manual Code: PFH610N-H-POE OUTDOOR SIDE OPENING HOUSING PFH610N-H-POE DAHUA

| Material:              | Aluminum - powder painted / PC                                                                                                                                                                                          |
|------------------------|-------------------------------------------------------------------------------------------------------------------------------------------------------------------------------------------------------------------------|
| Thermostat:            | ¥                                                                                                                                                                                                                       |
| Operation temp:        | -40 °C 60 °C                                                                                                                                                                                                            |
| "Index of Protection": | IP66                                                                                                                                                                                                                    |
| Main features:         | <ul> <li>The product is adapted to work outdoors (heater and fan cooler built-in),</li> <li>Power supply : PoE (802.3af/at),</li> <li>Temperature Sensor - included</li> <li>Bracket not included in the kit</li> </ul> |
| Weight:                | 2.57 kg                                                                                                                                                                                                                 |
| Manufacturer / Brand:  | DAHUA                                                                                                                                                                                                                   |
| Guarantee:             | 3 years                                                                                                                                                                                                                 |