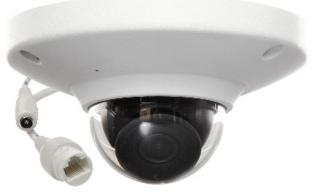

IP camera with efficient H.264 / H.265 image compression algorithm for clear and smooth video streaming at maximal resolution of 2688 x 1520 (4.0 MPx).

PoE powering possibility, compatible with the 802.3af standard makes the device more universal and easier to install. Camera is according to IP66 Index of Protection norm.