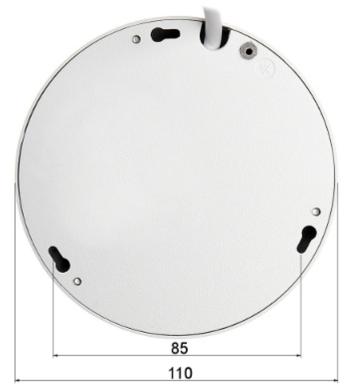

BCS-DMIP1401AM-III

Mounting dimensions:

Camera dimensions:

DELTA-OPTI Monika Matysiak; https://www.delta.poznan.pl POL; 60-713 Poznań; Graniczna 10 e-mail: delta-opti@delta.poznan.pl; tel: +(48) 61 864 69 60