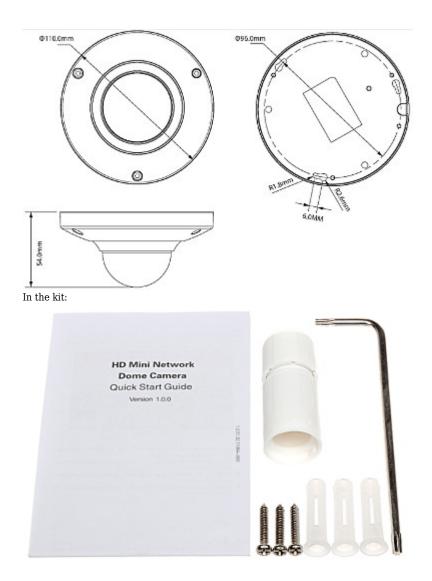

BCS-DMIP1401AM-III

Mounting dimensions:

Camera dimensions:

DELTA-OPTI Monika Matysiak; https://www.delta.poznan.pl POL; 60-713 Poznań; Graniczna 10 e-mail: delta-opti@delta.poznan.pl; tel: +(48) 61 864 69 60

BCS-DMIP1401AM-III

PACKAGE

Dimensions (L x W x H): 0x0x0 mm Gross Weight: 0 kg

DELTA-OPTI Monika Matysiak; https://www.delta.poznan.pl POL; 60-713 Poznań; Graniczna 10 e-mail: delta-opti@delta.poznan.pl; tel: +(48) 61 864 69 60