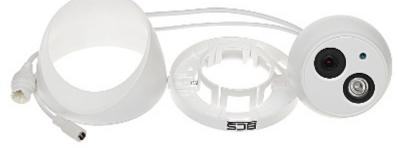

Camera is out from clamping ring:

Mounting side view:

In the kit:

PACKAGE

Dimensions (L x W x H): 0x0x0 mm Gross Weight: 0 kg

DELTA-OPTI Monika Matysiak; https://www.delta.poznan.pl POL; 60-713 Poznań; Graniczna 10 e-mail: delta-opti@delta.poznan.pl; tel: +(48) 61 864 69 60