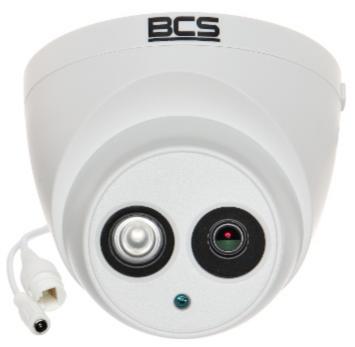

## User Manual Code: BCS-DMIP2201AIR-II IP CAMERA BCS-DMIP2201AIR-II - 1080p 3.6 mm

IP camera with efficient H.264 image compression algorithm for clear and smooth video streaming at maximal resolution of 1080p. Included camera software enables management and integrated monitoring of many network cameras.

PoE powering possibility, compatible with the 802.3af standard makes the device more universal and easier to install. Camera is according to IP67 Index of Protection norm.

| Standard:                 | TCP/IP                                                                                                      |
|---------------------------|-------------------------------------------------------------------------------------------------------------|
| Sensor:                   | 1/2.7 " Progressive Scan CMOS                                                                               |
| Matrix size:              | 2.1 Mpx                                                                                                     |
| Scanning system:          | Progressive                                                                                                 |
| Resolution:               | 1920 x 1080 - 1080p<br>1280 x 1024 - 1.4 Mpx<br>1280 x 960 - 1.3 Mpx<br>1280 x 720 - 720p<br>704 x 576 - D1 |
| Lens:                     | 3.6 mm                                                                                                      |
| View angle:               | <ul> <li>91 ° (manufacturer data)</li> <li>89 ° (our tests result)</li> </ul>                               |
| Range of IR illumination: | 50 m                                                                                                        |
| S/N ratio:                | > 50 dB                                                                                                     |
| RS-485 interface:         | -                                                                                                           |
| Memory card slot:         | -                                                                                                           |
| Image compression method: | H.264 / MJPEG                                                                                               |
| Alarm inputs / outputs:   | -                                                                                                           |
| Audio:                    | -                                                                                                           |
| Bitrate:                  | 32 kbps 10240 kbps - H.264                                                                                  |
| Main stream frame rate:   | 25 fps @ 1080p                                                                                              |

## User Manual Code: BCS-DMIP2201AIR-II IP CAMERA BCS-DMIP2201AIR-II - 1080p 3.6 mm

| Network interface:            | 10/100 Base-T (RJ-45)                                                                                                                                                                                                                                                                                                                                                                                                                                                                 |
|-------------------------------|---------------------------------------------------------------------------------------------------------------------------------------------------------------------------------------------------------------------------------------------------------------------------------------------------------------------------------------------------------------------------------------------------------------------------------------------------------------------------------------|
| Network protocols:            | IPv4/IPv6, HTTP, HTTPS, SSL, TCP/IP, UDP, UPnP, ICMP, IGMP, SNMP, RTSP, RTP, SMTP, NTP, DHCP, DNS, PPPOE, DDNS, FTP, IP Filter, QoS, Bonjour                                                                                                                                                                                                                                                                                                                                          |
| WEB Server:                   | Built-in                                                                                                                                                                                                                                                                                                                                                                                                                                                                              |
| Max. number of on-line users: | 20                                                                                                                                                                                                                                                                                                                                                                                                                                                                                    |
| ONVIF:                        | 2.41                                                                                                                                                                                                                                                                                                                                                                                                                                                                                  |
| Mobile phones support:        | Port 37777<br>• Android: Free application <u>DMSS</u><br>• iOS (iPhone): Free application <u>DMSS</u>                                                                                                                                                                                                                                                                                                                                                                                 |
| Main features:                | <ul> <li>3D-DNR - Digital Noise Reduction</li> <li>WDR - 120 dB - Wide Dynamic Range</li> <li>BLC/HLC - Back Light / High Light Compensation</li> <li>Possibility to change the resolution, quality and bit rate</li> <li>Configurable Privacy Zones</li> <li>Mirror - Mirror image</li> <li>ROI - improve the quality of selected parts of image</li> <li>Intelligent image analysis : crossing the line (tripwire), intrusion, scene changing , abandoned/missing object</li> </ul> |
| Power supply:                 | • PoE (802.3af),<br>• 12 V DC / 330 mA                                                                                                                                                                                                                                                                                                                                                                                                                                                |
| Power consumption:            | ≤ 4 W                                                                                                                                                                                                                                                                                                                                                                                                                                                                                 |
| Housing:                      | Dome, Plastic / Metal                                                                                                                                                                                                                                                                                                                                                                                                                                                                 |
| Color:                        | White                                                                                                                                                                                                                                                                                                                                                                                                                                                                                 |
| Vandal-proof:                 | IK10                                                                                                                                                                                                                                                                                                                                                                                                                                                                                  |
| "Index of Protection":        | IP67                                                                                                                                                                                                                                                                                                                                                                                                                                                                                  |
| Dimensions:                   | Ø 110 x 95 mm                                                                                                                                                                                                                                                                                                                                                                                                                                                                         |
| Weight:                       | 0.320 kg                                                                                                                                                                                                                                                                                                                                                                                                                                                                              |
| Supported languages:          | English, Polish                                                                                                                                                                                                                                                                                                                                                                                                                                                                       |
| Manufacturer / Brand:         | BCS                                                                                                                                                                                                                                                                                                                                                                                                                                                                                   |
| Guarantee:                    | 2 years                                                                                                                                                                                                                                                                                                                                                                                                                                                                               |