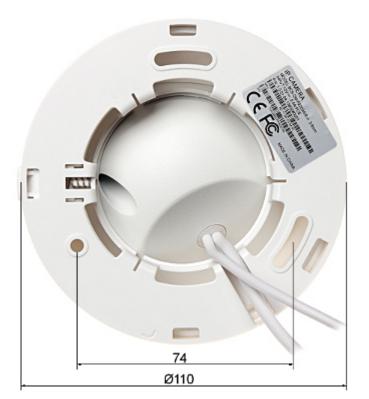

## User Manual Code: BCS-DMIP2201AIR-II IP CAMERA BCS-DMIP2201AIR-II - 1080p 3.6 mm

| Network interface:            | 10/100 Base-T (RJ-45)                                                                                                                                                                                                                                                                                                                                                                                                                                                                 |
|-------------------------------|---------------------------------------------------------------------------------------------------------------------------------------------------------------------------------------------------------------------------------------------------------------------------------------------------------------------------------------------------------------------------------------------------------------------------------------------------------------------------------------|
| Network protocols:            | IPv4/IPv6, HTTP, HTTPS, SSL, TCP/IP, UDP, UPnP, ICMP, IGMP, SNMP, RTSP, RTP, SMTP, NTP, DHCP, DNS, PPPOE, DDNS, FTP, IP Filter, QoS, Bonjour                                                                                                                                                                                                                                                                                                                                          |
| WEB Server:                   | Built-in                                                                                                                                                                                                                                                                                                                                                                                                                                                                              |
| Max. number of on-line users: | 20                                                                                                                                                                                                                                                                                                                                                                                                                                                                                    |
| ONVIF:                        | 2.41                                                                                                                                                                                                                                                                                                                                                                                                                                                                                  |
| Mobile phones support:        | Port 37777<br>• Android: Free application <u>DMSS</u><br>• iOS (iPhone): Free application <u>DMSS</u>                                                                                                                                                                                                                                                                                                                                                                                 |
| Main features:                | <ul> <li>3D-DNR - Digital Noise Reduction</li> <li>WDR - 120 dB - Wide Dynamic Range</li> <li>BLC/HLC - Back Light / High Light Compensation</li> <li>Possibility to change the resolution, quality and bit rate</li> <li>Configurable Privacy Zones</li> <li>Mirror - Mirror image</li> <li>ROI - improve the quality of selected parts of image</li> <li>Intelligent image analysis : crossing the line (tripwire), intrusion, scene changing , abandoned/missing object</li> </ul> |
| Power supply:                 | • PoE (802.3af),<br>• 12 V DC / 330 mA                                                                                                                                                                                                                                                                                                                                                                                                                                                |
| Power consumption:            | ≤ 4 W                                                                                                                                                                                                                                                                                                                                                                                                                                                                                 |
| Housing:                      | Dome, Plastic / Metal                                                                                                                                                                                                                                                                                                                                                                                                                                                                 |
| Color:                        | White                                                                                                                                                                                                                                                                                                                                                                                                                                                                                 |
| Vandal-proof:                 | IK10                                                                                                                                                                                                                                                                                                                                                                                                                                                                                  |
| "Index of Protection":        | IP67                                                                                                                                                                                                                                                                                                                                                                                                                                                                                  |
| Dimensions:                   | Ø 110 x 95 mm                                                                                                                                                                                                                                                                                                                                                                                                                                                                         |
| Weight:                       | 0.320 kg                                                                                                                                                                                                                                                                                                                                                                                                                                                                              |
| Supported languages:          | English, Polish                                                                                                                                                                                                                                                                                                                                                                                                                                                                       |
| Manufacturer / Brand:         | BCS                                                                                                                                                                                                                                                                                                                                                                                                                                                                                   |
| Guarantee:                    | 2 years                                                                                                                                                                                                                                                                                                                                                                                                                                                                               |

Camera is out from clamping ring:

Mounting side view:

In the kit:

PACKAGE

Dimensions (L x W x H): 0x0x0 mm Gross Weight: 0 kg

DELTA-OPTI Monika Matysiak; https://www.delta.poznan.pl POL; 60-713 Poznań; Graniczna 10 e-mail: delta-opti@delta.poznan.pl; tel: +(48) 61 864 69 60