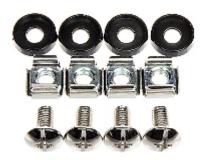

### Code: R-AKU2 BATTERY ENCLOSURE **R-AKU2** TO RACK CABINET PULSAR

| Main features:        | Corrosion resistance     4 pcs. of M6 screws with cage nuts included           |
|-----------------------|--------------------------------------------------------------------------------|
| Weight:               | 1.7 kg                                                                         |
| Dimensions:           | 425 x 175 x 85 mm Internal dimensions<br>483 x 180 x 90 mm External dimensions |
| Manufacturer / Brand: | PULSAR                                                                         |
| Guarantee:            | 2 years                                                                        |

### Code: R-AKU2 BATTERY ENCLOSURE **R-AKU2** TO RACK CABINET PULSAR

Example of application:

In the kit:

Code: R-AKU2
BATTERY ENCLOSURE R-AKU2 TO RACK CABINET PULSAR

PACKAGE

Dimensions (L x W x H): 0x0x0 mm