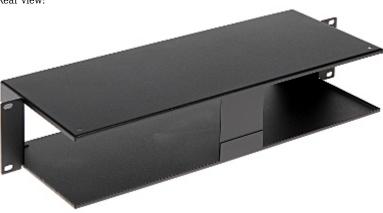

eries: • 2 x 17 Ah / 12 V, • 4 x 7 Ah / 12 V |



### Code: R-AKU2 BATTERY ENCLOSURE **R-AKU2** TO RACK CABINET PULSAR

| Main features:        | Corrosion resistance     4 pcs. of M6 screws with cage nuts included           |
|-----------------------|--------------------------------------------------------------------------------|
| Weight:               | 1.7 kg                                                                         |
| Dimensions:           | 425 x 175 x 85 mm Internal dimensions<br>483 x 180 x 90 mm External dimensions |
| Manufacturer / Brand: | PULSAR                                                                         |
| Guarantee:            | 2 years                                                                        |

#### Front view:



#### Rear view:





#### Top view:



Side view:



2/4



### Code: R-AKU2 BATTERY ENCLOSURE **R-AKU2** TO RACK CABINET PULSAR



Example of application:





In the kit:







Code: R-AKU2
BATTERY ENCLOSURE R-AKU2 TO RACK CABINET PULSAR



PACKAGE

Dimensions (L x W x H): 0x0x0 mm

Gross Weight: 0 kg