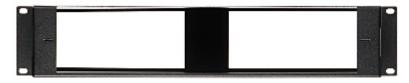

Application: | Batteries: • 2 x 17 Ah / 12 V, • 4 x 7 Ah / 12 V |



### Code: R-AKU2 BATTERY ENCLOSURE **R-AKU2** TO RACK CABINET PULSAR

| Main features:        | Corrosion resistance     4 pcs. of M6 screws with cage nuts included           |
|-----------------------|--------------------------------------------------------------------------------|
| Weight:               | 1.7 kg                                                                         |
| Dimensions:           | 425 x 175 x 85 mm Internal dimensions<br>483 x 180 x 90 mm External dimensions |
| Manufacturer / Brand: | PULSAR                                                                         |
| Guarantee:            | 2 years                                                                        |

#### Front view:



#### Rear view:





#### Top view:



Side view:



2/4



### Code: R-AKU2 BATTERY ENCLOSURE **R-AKU2** TO RACK CABINET PULSAR



Example of application:





In the kit:







Code: R-AKU2
BATTERY ENCLOSURE R-AKU2 TO RACK CABINET PULSAR



PACKAGE

Dimensions (L x W x H): 0x0x0 mm

Gross Weight: 0 kg