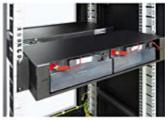

### Code: R-AKU2 BATTERY ENCLOSURE **R-AKU2** TO RACK CABINET PULSAR

Example of application:

In the kit:

Code: R-AKU2
BATTERY ENCLOSURE R-AKU2 TO RACK CABINET PULSAR

PACKAGE

Dimensions (L x W x H): 0x0x0 mm