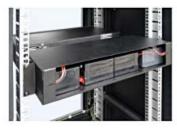

istance     4 pcs. of M6 screws with cage nuts included           |
|-----------------------|--------------------------------------------------------------------------------|
| Weight:               | 1.7 kg                                                                         |
| Dimensions:           | 425 x 175 x 85 mm Internal dimensions<br>483 x 180 x 90 mm External dimensions |
| Manufacturer / Brand: | PULSAR                                                                         |
| Guarantee:            | 2 years                                                                        |

#### Front view:



#### Rear view:





#### Top view:



Side view:



2/4



### Code: R-AKU2 BATTERY ENCLOSURE **R-AKU2** TO RACK CABINET PULSAR



Example of application:





In the kit:







Code: R-AKU2
BATTERY ENCLOSURE R-AKU2 TO RACK CABINET PULSAR



PACKAGE

Dimensions (L x W x H): 0x0x0 mm

Gross Weight: 0 kg