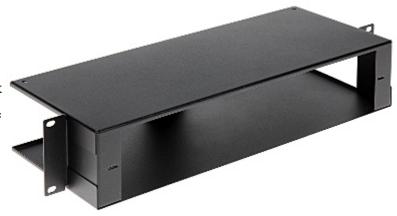

roper results of operation of the product or products related with it;
- 3. It applies to losses and damages according to any legal category, including negligence and other losses, termination of a contract, expressed or implied guarantee and strict liability (even if the manufacturer or the supplier was notified about the possibility of occurrence of such damages).

#### Safety measures:

Particular attention at designing was directed to quality standards of the device where ensuring safety of operation is the most important factor.

The device must be secured against contact with caustic, staining and viscous fluids.

The battery enclosure is designed to mount inside RACK

The size of the enclosure allows to place in it the batteries:  $4 \times 7 \text{ Ah} / 2 \times 17 \text{ Ah}$ .



| Width:       | 19 "                                             |
|--------------|--------------------------------------------------|
| Height:      | 2 U                                              |
| Material:    | Steel - powder painted                           |
| Color:       | Black - RAL9004                                  |
| Application: | Batteries: • 2 x 17 Ah / 12 V, • 4 x 7 Ah / 12 V |



### Code: R-AKU2 BATTERY ENCLOSURE **R-AKU2** TO RACK CABINET PULSAR

| Main features:        | Corrosion resistance     4 pcs. of M6 screws with cage nuts included           |
|-----------------------|--------------------------------------------------------------------------------|
| Weight:               | 1.7 kg