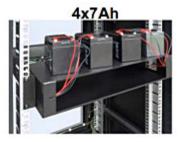

The battery enclosure is designed to mount inside RACK

The size of the enclosure allows to place in it the batteries:  $4 \times 7 \text{ Ah} / 2 \times 17 \text{ Ah}$ .

| Width:       | 19 "                                             |
|--------------|--------------------------------------------------|
| Height:      | 2 U                                              |
| Material:    | Steel - powder painted                           |
| Color:       | Black - RAL9004                                  |
| Application: | Batteries: • 2 x 17 Ah / 12 V, • 4 x 7 Ah / 12 V |

### Code: R-AKU2 BATTERY ENCLOSURE **R-AKU2** TO RACK CABINET PULSAR

Example of application:

In the kit:

Code: R-AKU2
BATTERY ENCLOSURE R-AKU2 TO RACK CABINET PULSAR

PACKAGE

Dimensions (L x W x H): 0x0x0 mm