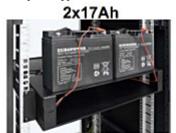

The battery enclosure is designed to mount inside RACK

The size of the enclosure allows to place in it the batteries:  $4 \times 7 \text{ Ah} / 2 \times 17 \text{ Ah}$ .

| Width:       | 19 "                                             |
|--------------|--------------------------------------------------|
| Height:      | 2 U                                              |
| Material:    | Steel - powder painted                           |
| Color:       | Black - RAL9004                                  |
| Application: | Batteries: • 2 x 17 Ah / 12 V, • 4 x 7 Ah / 12 V |

### Code: R-AKU2 BATTERY ENCLOSURE **R-AKU2** TO RACK CABINET PULSAR

Example of application:

In the kit:

Code: R-AKU2
BATTERY ENCLOSURE R-AKU2 TO RACK CABINET PULSAR

PACKAGE

Dimensions (L x W x H): 0x0x0 mm