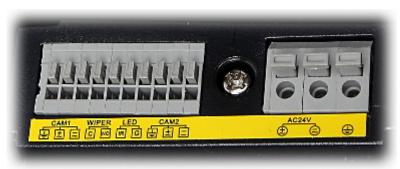

|
| Weight:                | 2.54 kg                                                                                                                                              |
| Manufacturer / Brand:  | DAHUA                                                                                                                                                |
| Guarantee:             | 3 years                                                                                                                                              |

Side view:



Internal view of the housing:



Connectors:



DH-PFH610N-W



## User Manual Code: DH-PFH610N-W outdoor side opening housing **dh-pfh610n-w** dahua



Bottom view:



Dimensions:









DELTA-OPTI Monika Matysiak; https://www.delta.poznan.pl POL; 60-713 Poznań; Graniczna 10 e-mail: delta-opti@delta.poznan.pl; tel: +(48) 61 864 69 60

2024-04-19

DH-PFH610N-W



#### User Manual Code: DH-PFH610N-W OUTDOOR SIDE OPENING HOUSING **DH-PFH610N-W** DAHUA



#### PACKAGE

| Dimensions (L x W x H): 0x0x0 mm | Gross Weight: 0 kg |
|----------------------------------|--------------------|
|----------------------------------|--------------------|