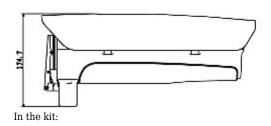

|
| Weight:                | 2.54 kg                                                                                                                                              |
| Manufacturer / Brand:  | DAHUA                                                                                                                                                |
| Guarantee:             | 3 years                                                                                                                                              |

Side view:



Internal view of the housing:



Connectors:



DH-PFH610N-W



## User Manual Code: DH-PFH610N-W outdoor side opening housing **dh-pfh610n-w** dahua



Bottom view:



Dimensions:









DELTA-OPTI Monika Matysiak; https://www.delta.poznan.pl POL; 60-713 Poznań; Graniczna 10 e-mail: delta-opti@delta.poznan.pl; tel: +(48) 61 864 69 60

2024-04-19

DH-PFH610N-W



#### User Manual Code: DH-PFH610N-W OUTDOOR SIDE OPENING HOUSING **DH-PFH610N-W** DAHUA



#### PACKAGE

| Dimensions (L x W x H): 0x0x0 mm | Gross Weight: 0 kg |
|----------------------------------|--------------------|
|----------------------------------|--------------------|