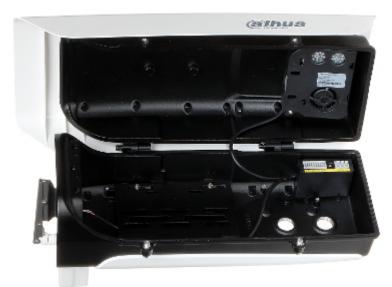

|
| Operation temp:        | -40 °C 60 °C                                                                                                                                         |
| Weight:                | 2.54 kg                                                                                                                                              |
| Manufacturer / Brand:  | DAHUA                                                                                                                                                |
| Guarantee:             | 3 years                                                                                                                                              |

Side view:



Internal view of the housing:



Connectors:



DH-PFH610N-W



## User Manual Code: DH-PFH610N-W outdoor side opening housing **dh-pfh610n-w** dahua



Bottom view:



Dimensions:









DELTA-OPTI Monika Matysiak; https://www.delta.poznan.pl POL; 60-713 Poznań; Graniczna 10 e-mail: delta-opti@delta.poznan.pl; tel: +(48) 61 864 69 60

2024-04-19

DH-PFH610N-W



#### User Manual Code: DH-PFH610N-W OUTDOOR SIDE OPENING HOUSING **DH-PFH610N-W** DAHUA



#### PACKAGE

| Dimensions (L x W x H): 0x0x0 mm | Gross Weight: 0 kg |
|----------------------------------|--------------------|
|----------------------------------|--------------------|