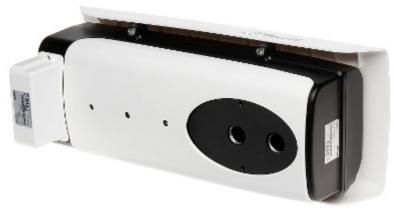

## User Manual Code: DH-PFH610N-W outdoor side opening housing **dh-pfh610n-w** dahua

| Internal dimensions:   | 255 x 90 x 83 mm                                                                                                                                     |
|------------------------|------------------------------------------------------------------------------------------------------------------------------------------------------|
| Glass dimensions:      | 80 x 100 mm                                                                                                                                          |
| Material:              | Aluminum - powder painted / PC                                                                                                                       |
| Thermostat:            | ¥                                                                                                                                                    |
| Main features:         | <ul> <li>The product is adapted to work outdoors (heater and fan cooler built-in)</li> <li>Wiper</li> <li>Bracket not included in the kit</li> </ul> |
| "Index of Protection": | IP66                                                                                                                                                 |
| Operation temp:        | -40 °C 60 °C                                                                                                                                         |
| Weight:                | 2.54 kg                                                                                                                                              |
| Manufacturer / Brand:  | DAHUA                                                                                                                                                |
| Guarantee:             | 3 years                                                                                                                                              |

Side view:

Internal view of the housing:

Connectors:

DH-PFH610N-W