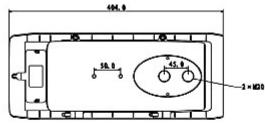

## User Manual Code: DH-PFH610N-W outdoor side opening housing **dh-pfh610n-w** dahua

Bottom view:

Dimensions:

DELTA-OPTI Monika Matysiak; https://www.delta.poznan.pl POL; 60-713 Poznań; Graniczna 10 e-mail: delta-opti@delta.poznan.pl; tel: +(48) 61 864 69 60