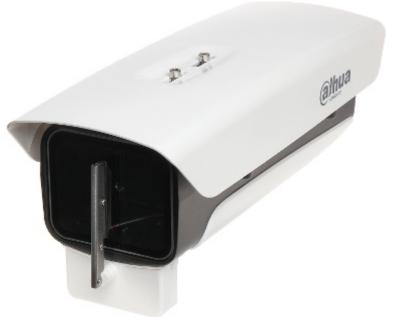

## User Manual Code: DH-PFH610N-W outdoor side opening housing **dh-pfh610n-w** dahua

| Internal dimensions:   | 255 x 90 x 83 mm                                                                                                                                     |
|------------------------|------------------------------------------------------------------------------------------------------------------------------------------------------|
| Glass dimensions:      | 80 x 100 mm                                                                                                                                          |
| Material:              | Aluminum - powder painted / PC                                                                                                                       |
| Thermostat:            | ¥                                                                                                                                                    |
| Main features:         | <ul> <li>The product is adapted to work outdoors (heater and fan cooler built-in)</li> <li>Wiper</li> <li>Bracket not included in the kit</li> </ul> |
| "Index of Protection": | IP66                                                                                                                                                 |
| Operation temp:        | -40 °C 60 °C                                                                                                                                         |
| Weight:                | 2.54 kg                                                                                                                                              |
| Manufacturer / Brand:  | DAHUA                                                                                                                                                |
| Guarantee:             | 3 years                                                                                                                                              |