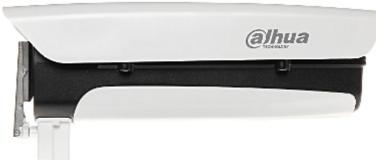

|
| Operation temp:        | -40 °C 60 °C                                                                                                                                         |
| Weight:                | 2.54 kg                                                                                                                                              |
| Manufacturer / Brand:  | DAHUA                                                                                                                                                |
| Guarantee:             | 3 years                                                                                                                                              |

Side view:



Internal view of the housing:



Connectors:



DH-PFH610N-W



## User Manual Code: DH-PFH610N-W outdoor side opening housing **dh-pfh610n-w** dahua



Bottom view:



Dimensions:









DELTA-OPTI Monika Matysiak; https://www.delta.poznan.pl POL; 60-713 Poznań; Graniczna 10 e-mail: delta-opti@delta.poznan.pl; tel: +(48) 61 864 69 60

2024-04-19

DH-PFH610N-W



#### User Manual Code: DH-PFH610N-W OUTDOOR SIDE OPENING HOUSING **DH-PFH610N-W** DAHUA



#### PACKAGE

| Dimensions (L x W x H): 0x0x0 mm | Gross Weight: 0 kg |
|----------------------------------|--------------------|
|----------------------------------|--------------------|