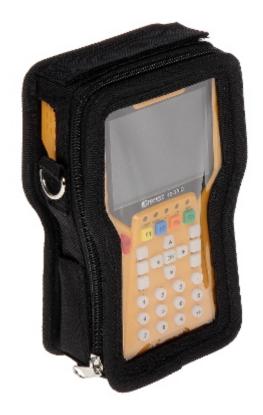

# Code: REVEZ-HD-TRIO UNIVERSAL METER **REVEZ-HD-TRIO** DVB-T/T2, DVB-S/S2, DVB-C

| Main features:        | Measurement of MER, SNR, Pre BER, Post BER, BER Satellite scanning function DisEqC automatic identification Constellation diagram Analysis of the spectrum for the whole frequency band Memory of 8000 channels The set includes a practical case High measurement accuracy Possibility to view TV channels Operation modes: PAL / NTSC |
|-----------------------|-----------------------------------------------------------------------------------------------------------------------------------------------------------------------------------------------------------------------------------------------------------------------------------------------------------------------------------------|
| Weight:               | 0.556 kg                                                                                                                                                                                                                                                                                                                                |
| Dimensions:           | 168 x 105 x 44 mm                                                                                                                                                                                                                                                                                                                       |
| Supported languages:  | English, Finnish, French, Greek, Spanish, German, Polish, Portuguese                                                                                                                                                                                                                                                                    |
| Manufacturer / Brand: | REVEZ                                                                                                                                                                                                                                                                                                                                   |
| Guarantee:            | 2 years                                                                                                                                                                                                                                                                                                                                 |