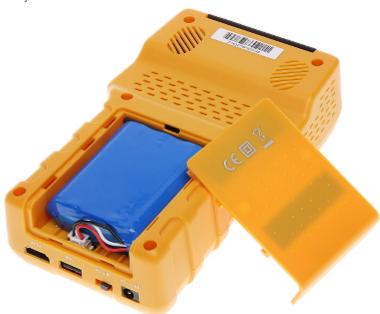

# Code: REVEZ-HD-TRIO UNIVERSAL METER **REVEZ-HD-TRIO** DVB-T/T2, DVB-S/S2, DVB-C

| Main features:        | Measurement of MER, SNR, Pre BER, Post BER, BER Satellite scanning function DisEqC automatic identification Constellation diagram Analysis of the spectrum for the whole frequency band Memory of 8000 channels The set includes a practical case High measurement accuracy Possibility to view TV channels Operation modes: PAL / NTSC |
|-----------------------|-----------------------------------------------------------------------------------------------------------------------------------------------------------------------------------------------------------------------------------------------------------------------------------------------------------------------------------------|
| Weight:               | 0.556 kg                                                                                                                                                                                                                                                                                                                                |
| Dimensions:           | 168 x 105 x 44 mm                                                                                                                                                                                                                                                                                                                       |
| Supported languages:  | English, Finnish, French, Greek, Spanish, German, Polish, Portuguese                                                                                                                                                                                                                                                                    |
| Manufacturer / Brand: | REVEZ                                                                                                                                                                                                                                                                                                                                   |
| Guarantee:            | 2 years                                                                                                                                                                                                                                                                                                                                 |

Code: REVEZ-HD-TRIO UNIVERSAL METER **REVEZ-HD-TRIO** DVB-T/T2, DVB-S/S2, DVB-C

Connectors view:

Code: REVEZ-HD-TRIO UNIVERSAL METER **REVEZ-HD-TRIO** DVB-T/T2, DVB-S/S2, DVB-C

Battery:

In the kit:

Code: REVEZ-HD-TRIO UNIVERSAL METER **REVEZ-HD-TRIO** DVB-T/T2, DVB-S/S2, DVB-C