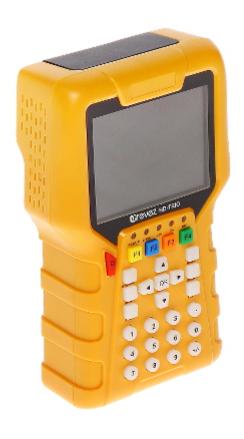

Code: REVEZ-HD-TRIO UNIVERSAL METER **REVEZ-HD-TRIO** DVB-T/T2, DVB-S/S2, DVB-C

The REVEZ-HD-TRIO allows to measure the TV signals at DVB-T/T2, DVB-S/S2, DVB-C installations. Readable menu will help the operation for any installer.

# Code: REVEZ-HD-TRIO UNIVERSAL METER **REVEZ-HD-TRIO** DVB-T/T2, DVB-S/S2, DVB-C

| Main features:        | Measurement of MER, SNR, Pre BER, Post BER, BER Satellite scanning function DisEqC automatic identification Constellation diagram Analysis of the spectrum for the whole frequency band Memory of 8000 channels The set includes a practical case High measurement accuracy Possibility to view TV channels Operation modes: PAL / NTSC |
|-----------------------|-----------------------------------------------------------------------------------------------------------------------------------------------------------------------------------------------------------------------------------------------------------------------------------------------------------------------------------------|
| Weight:               | 0.556 kg                                                                                                                                                                                                                                                                                                                                |
| Dimensions:           | 168 x 105 x 44 mm                                                                                                                                                                                                                                                                                                                       |
| Supported languages:  | English, Finnish, French, Greek, Spanish, German, Polish, Portuguese                                                                                                                                                                                                                                                                    |
| Manufacturer / Brand: | REVEZ                                                                                                                                                                                                                                                                                                                                   |
| Guarantee:            | 2 years                                                                                                                                                                                                                                                                                                                                 |