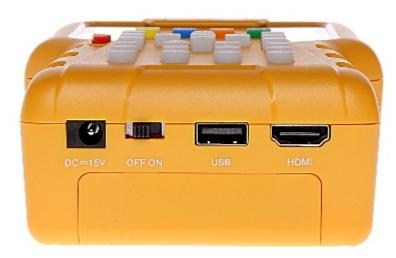

| Output and input:                 | 2 pcs F socket 1 pcs USB 1 pcs HDMI output                                                           |
|-----------------------------------|------------------------------------------------------------------------------------------------------|
| Frequency range:                  | 950 MHz 2150 MHz - DVB-S / DVB-S2<br>174 MHz 858 MHz - DVB-T / DVB-C                                 |
| Signal level:                     | • - 65 25 dBm - DVB-S / DVB-S2,<br>• - 85 20 dBm - DVB-T / DVB-C                                     |
| LNB power supply:                 | 13 / 18 V - max. 400 mA                                                                              |
| Antenna powering:                 | 5 / 12 V                                                                                             |
| Switching between bandwidths:     | 0 / 22 kHz                                                                                           |
| DiSEqC:                           | DiSEqC 1.0, 1.1, 1.2 systems support                                                                 |
| Modulation:                       | QPSK - DVB-S<br>QPSK - DVB-S2<br>QPSK / 16-QAM / 64-QAM / 256-QAM - DVB-T<br>16, 64, 256 QAM - DVB-C |
| Video signal test:                | ~                                                                                                    |
| Programming and firmware upgrade: | via USB port                                                                                         |
| Battery power supply:             | • Li-Ion battery 11.4 V / 3000 mAh<br>• 15 V / 2000 mA (power adapter included)                      |

Code: REVEZ-HD-TRIO UNIVERSAL METER **REVEZ-HD-TRIO** DVB-T/T2, DVB-S/S2, DVB-C

Connectors view:

Code: REVEZ-HD-TRIO UNIVERSAL METER **REVEZ-HD-TRIO** DVB-T/T2, DVB-S/S2, DVB-C

Battery:

In the kit:

Code: REVEZ-HD-TRIO UNIVERSAL METER **REVEZ-HD-TRIO** DVB-T/T2, DVB-S/S2, DVB-C