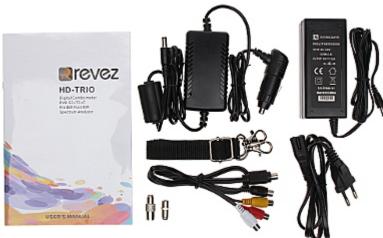

Code: REVEZ-HD-TRIO UNIVERSAL METER **REVEZ-HD-TRIO** DVB-T/T2, DVB-S/S2, DVB-C

Connectors view:

Code: REVEZ-HD-TRIO UNIVERSAL METER **REVEZ-HD-TRIO** DVB-T/T2, DVB-S/S2, DVB-C

Battery:

In the kit:

Code: REVEZ-HD-TRIO UNIVERSAL METER **REVEZ-HD-TRIO** DVB-T/T2, DVB-S/S2, DVB-C