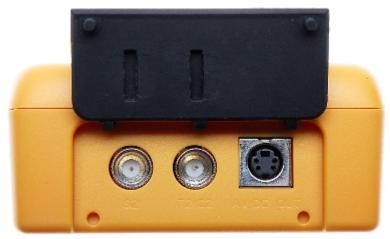

| Output and input:                 | 2 pcs F socket 1 pcs USB 1 pcs HDMI output                                                           |
|-----------------------------------|------------------------------------------------------------------------------------------------------|
| Frequency range:                  | 950 MHz 2150 MHz - DVB-S / DVB-S2<br>174 MHz 858 MHz - DVB-T / DVB-C                                 |
| Signal level:                     | • - 65 25 dBm - DVB-S / DVB-S2,<br>• - 85 20 dBm - DVB-T / DVB-C                                     |
| LNB power supply:                 | 13 / 18 V - max. 400 mA                                                                              |
| Antenna powering:                 | 5 / 12 V                                                                                             |
| Switching between bandwidths:     | 0 / 22 kHz                                                                                           |
| DiSEqC:                           | DiSEqC 1.0, 1.1, 1.2 systems support                                                                 |
| Modulation:                       | QPSK - DVB-S<br>QPSK - DVB-S2<br>QPSK / 16-QAM / 64-QAM / 256-QAM - DVB-T<br>16, 64, 256 QAM - DVB-C |
| Video signal test:                | ~                                                                                                    |
| Programming and firmware upgrade: | via USB port                                                                                         |
| Battery power supply:             | • Li-Ion battery 11.4 V / 3000 mAh<br>• 15 V / 2000 mA (power adapter included)                      |

Code: REVEZ-HD-TRIO UNIVERSAL METER **REVEZ-HD-TRIO** DVB-T/T2, DVB-S/S2, DVB-C

Connectors view:

Code: REVEZ-HD-TRIO UNIVERSAL METER **REVEZ-HD-TRIO** DVB-T/T2, DVB-S/S2, DVB-C

Battery:

In the kit:

Code: REVEZ-HD-TRIO UNIVERSAL METER **REVEZ-HD-TRIO** DVB-T/T2, DVB-S/S2, DVB-C