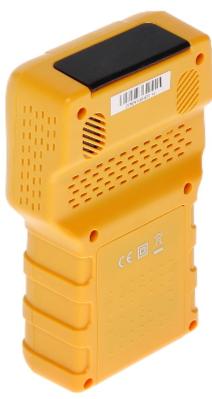

Code: REVEZ-HD-TRIO UNIVERSAL METER **REVEZ-HD-TRIO** DVB-T/T2, DVB-S/S2, DVB-C

Connectors view:

Code: REVEZ-HD-TRIO UNIVERSAL METER **REVEZ-HD-TRIO** DVB-T/T2, DVB-S/S2, DVB-C

Battery:

In the kit:

Code: REVEZ-HD-TRIO UNIVERSAL METER **REVEZ-HD-TRIO** DVB-T/T2, DVB-S/S2, DVB-C