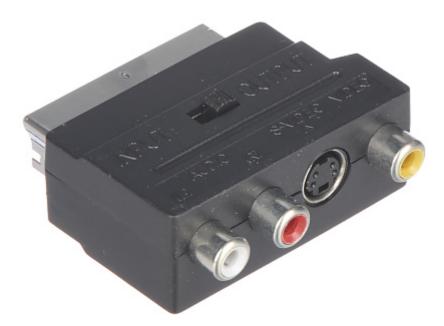

| Connector type: | Adapter EURO Plug / 3 x CINCH Socket + S-VHS Socket |
|-----------------|-----------------------------------------------------|
| Material:       | PET                                                 |

## User Manual Code: EURO-W/3CINCH-G/SVHS SPLITTER EURO-W/3CINCH-G/SVHS

| Main features: | <ul> <li>Very easy and quick assembly</li> <li>Corrosion resistance</li> <li>It has built-in the input / output switch to change the transmission direction</li> </ul> |
|----------------|------------------------------------------------------------------------------------------------------------------------------------------------------------------------|
| Weight:        | 0.03 kg                                                                                                                                                                |
| Dimensions:    | 70 x 70 x 20 mm                                                                                                                                                        |
| Guarantee:     | 2 years                                                                                                                                                                |