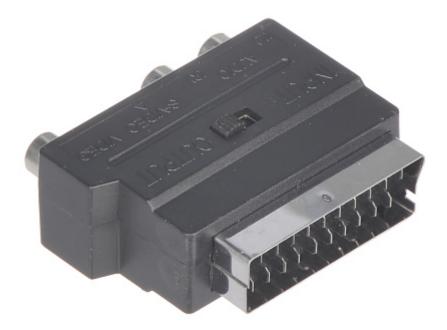

| Connector type: | Adapter EURO Plug / 3 x CINCH Socket + S-VHS Socket |
|-----------------|-----------------------------------------------------|
| Material:       | PET                                                 |

## User Manual Code: EURO-W/3CINCH-G/SVHS SPLITTER EURO-W/3CINCH-G/SVHS

| Main features: | <ul> <li>Very easy and quick assembly</li> <li>Corrosion resistance</li> <li>It has built-in the input / output switch to change the transmission direction</li> </ul> |
|----------------|------------------------------------------------------------------------------------------------------------------------------------------------------------------------|
| Weight:        | 0.03 kg                                                                                                                                                                |
| Dimensions:    | 70 x 70 x 20 mm                                                                                                                                                        |
| Guarantee:     | 2 years                                                                                                                                                                |