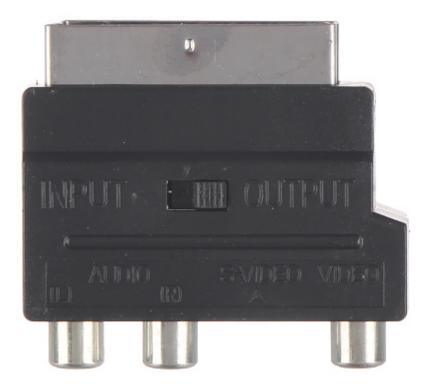

| Connector type: | Adapter EURO Plug / 3 x CINCH Socket + S-VHS Socket |
|-----------------|-----------------------------------------------------|
| Material:       | PET                                                 |

## User Manual Code: EURO-W/3CINCH-G/SVHS SPLITTER EURO-W/3CINCH-G/SVHS

| Main features: | <ul> <li>Very easy and quick assembly</li> <li>Corrosion resistance</li> <li>It has built-in the input / output switch to change the transmission direction</li> </ul> |
|----------------|------------------------------------------------------------------------------------------------------------------------------------------------------------------------|
| Weight:        | 0.03 kg                                                                                                                                                                |
| Dimensions:    | 70 x 70 x 20 mm                                                                                                                                                        |
| Guarantee:     | 2 years                                                                                                                                                                |