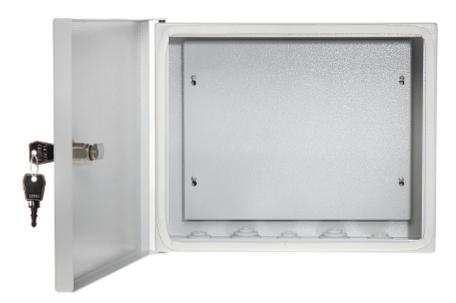

#### Internal view of the housing:

Mounting side view:

 $\begin{array}{c} User\ Manual \\ \text{Code: SH-310/250/145} \\ \text{HERMETIC ENCLOSURE}\ \textbf{SH-310/250/145}\ 310\ x\ 250\ x\ 145\ mm \end{array}$ 