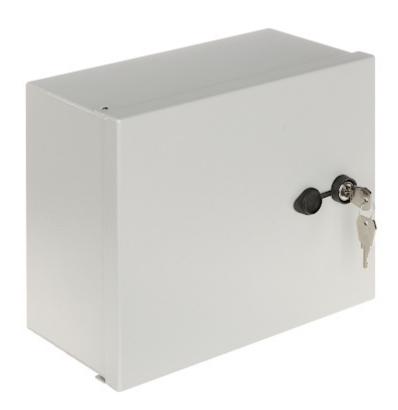

## User Manual

Code: SH-310/250/145 HERMETIC ENCLOSURE **SH-310/250/145** 310 x 250 x 145 mm

### Code: SH-310/250/145 HERMETIC ENCLOSURE **SH-310/250/145** 310 x 250 x 145 mm

| Material:                    | Steel - powder painted                                                                                                                                                                                 |
|------------------------------|--------------------------------------------------------------------------------------------------------------------------------------------------------------------------------------------------------|
| Color:                       | Light gray                                                                                                                                                                                             |
| Mounting plate:              | 210 x 260 mm - Metal                                                                                                                                                                                   |
| Main features:               | <ul> <li>hermetic</li> <li>Elastic sealing</li> <li>Holes for cables from the bottom : Ø 28.7 mm, 5 pcs</li> <li>Box casing designed to wall mounting</li> <li>"Index of Protection" : IP55</li> </ul> |
| Weight:                      | 1.666 kg                                                                                                                                                                                               |
| Housing external dimensions: | 310 x 250 x 145 mm                                                                                                                                                                                     |
| Internal dimensions:         | 270 x 210 x 100 mm                                                                                                                                                                                     |
| Guarantee:                   | 2 years                                                                                                                                                                                                |