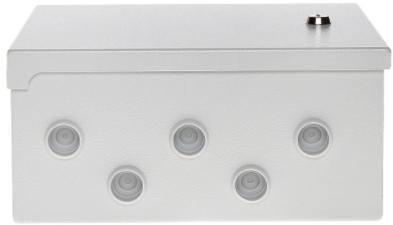

|
| Internal dimensions:         | 270 x 210 x 100 mm                                                                                                                                                                                     |
| Guarantee:                   | 2 years                                                                                                                                                                                                |

#### Internal view of the housing:



Mounting side view:



 $\begin{array}{c} User\ Manual \\ \text{Code: SH-310/250/145} \\ \text{HERMETIC ENCLOSURE}\ \textbf{SH-310/250/145}\ 310\ x\ 250\ x\ 145\ mm \end{array}$ 



Bottom view:



In the kit:



# User Manual

Code: SH-310/250/145 HERMETIC ENCLOSURE **SH-310/250/145** 310 x 250 x 145 mm



PACKAGE

Dimensions (L x W x H): 0x0x0 mm

Gross Weight: 0 kg

4/4