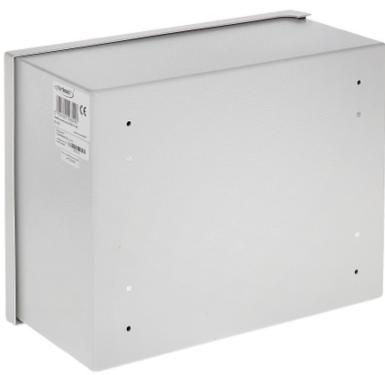

#### Internal view of the housing:

Mounting side view:

 $\begin{array}{c} User\ Manual \\ \text{Code: SH-310/250/145} \\ \text{HERMETIC ENCLOSURE}\ \textbf{SH-310/250/145}\ 310\ x\ 250\ x\ 145\ mm \end{array}$ 