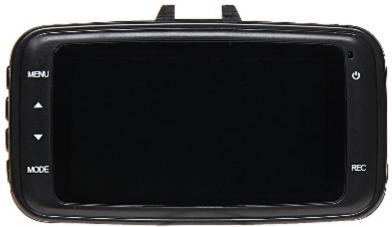

### Front view:

Code: XB-CLASSIC VEHICLE CAMERA **XB-CLASSIC** Xblitz

Rear view:

User Manual
Code: XB-CLASSIC
VEHICLE CAMERA XB-CLASSIC Xblitz

Side view:

Memory card slot:

Code: XB-CLASSIC VEHICLE CAMERA **XB-CLASSIC** Xblitz