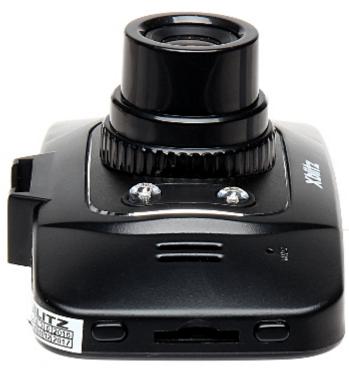

### Front view:

Code: XB-CLASSIC VEHICLE CAMERA **XB-CLASSIC** Xblitz

Rear view:

User Manual
Code: XB-CLASSIC
VEHICLE CAMERA XB-CLASSIC Xblitz

Side view:

Memory card slot:

Code: XB-CLASSIC VEHICLE CAMERA **XB-CLASSIC** Xblitz