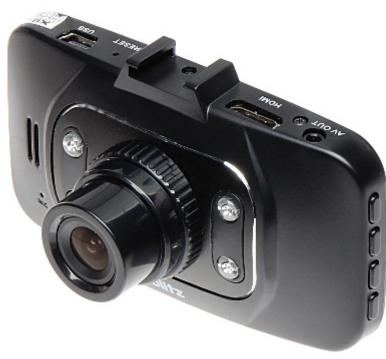

### Front view:

Code: XB-CLASSIC VEHICLE CAMERA **XB-CLASSIC** Xblitz

Rear view:

User Manual
Code: XB-CLASSIC
VEHICLE CAMERA XB-CLASSIC Xblitz

Side view:

Memory card slot:

Code: XB-CLASSIC VEHICLE CAMERA **XB-CLASSIC** Xblitz

Connectors view:

In the kit:

Code: XB-CLASSIC VEHICLE CAMERA **XB-CLASSIC** Xblitz

PACKAGE

Dimensions (L x W x H): 0x0x0 mm

Gross Weight: 0 kg