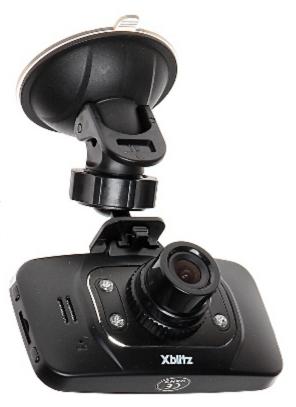

Code: XB-CLASSIC VEHICLE CAMERA XB-CLASSIC Xblitz

The XB-CLASSIC recorder is the mobile device designed to indoor using, which allows to recording the video sequences e.g. from moving car. With this recording you can greatly facilitate any investigation of guilt for various traffic incidents, as well as registered attempts to break or damage the vehicle in the parking lot. Installation of the unit is very simple, and the positioning of the camera does not cause any problems.

### Front view:

Code: XB-CLASSIC VEHICLE CAMERA **XB-CLASSIC** Xblitz

Rear view:

User Manual
Code: XB-CLASSIC
VEHICLE CAMERA XB-CLASSIC Xblitz

Side view:

Memory card slot:

Code: XB-CLASSIC VEHICLE CAMERA **XB-CLASSIC** Xblitz