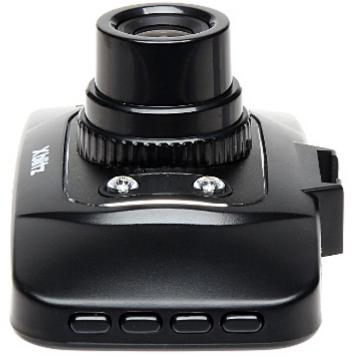

### Front view:

Code: XB-CLASSIC VEHICLE CAMERA **XB-CLASSIC** Xblitz

Rear view:

User Manual
Code: XB-CLASSIC
VEHICLE CAMERA XB-CLASSIC Xblitz

Side view:

Memory card slot:

Code: XB-CLASSIC VEHICLE CAMERA **XB-CLASSIC** Xblitz