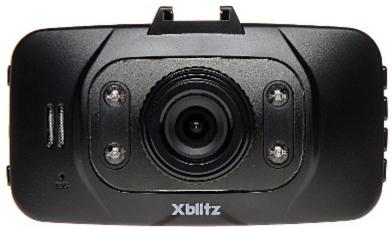

### Front view:

Code: XB-CLASSIC VEHICLE CAMERA **XB-CLASSIC** Xblitz

Rear view:

User Manual
Code: XB-CLASSIC
VEHICLE CAMERA XB-CLASSIC Xblitz

Side view:

Memory card slot:

Code: XB-CLASSIC VEHICLE CAMERA **XB-CLASSIC** Xblitz