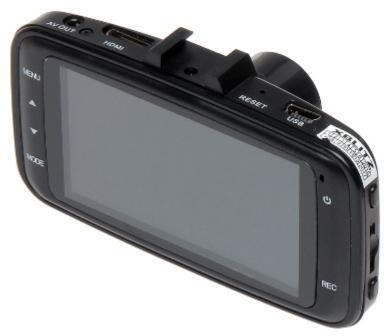

### Front view:

Code: XB-CLASSIC VEHICLE CAMERA **XB-CLASSIC** Xblitz

Rear view:

User Manual
Code: XB-CLASSIC
VEHICLE CAMERA XB-CLASSIC Xblitz

Side view:

Memory card slot:

Code: XB-CLASSIC VEHICLE CAMERA **XB-CLASSIC** Xblitz