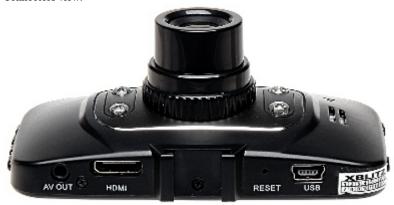

Connectors view:

In the kit:

Code: XB-CLASSIC VEHICLE CAMERA **XB-CLASSIC** Xblitz

PACKAGE

Dimensions (L x W x H): 0x0x0 mm

Gross Weight: 0 kg