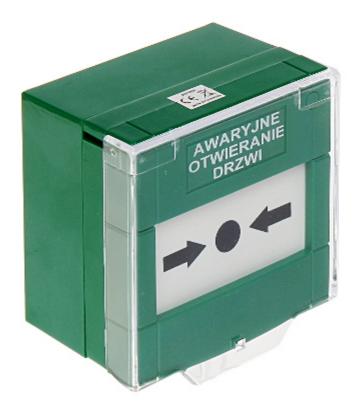

## User Manual Code: APWK Emergency door release button **Apwk** yotogi

Door release button for trigger door opening signal in access control systems. Button reset is performed by using a dedicated key.

Front view:

Mounting side view:

DELTA-OPTI Monika Matysiak; https://www.delta.poznan.pl POL; 60-713 Poznań; Graniczna 10 e-mail: delta-opti@delta.poznan.pl; tel: +(48) 61 864 69 60

2024-05-11

Side view:

Connectors view: