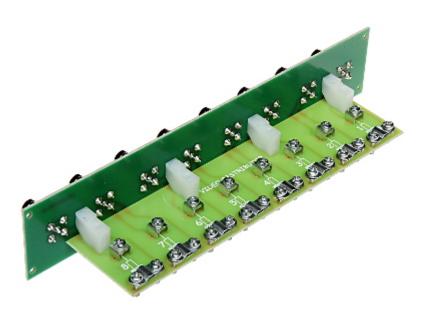

The G-8C/R is designed to comfortable and reliable connection up maximal 8 CCTV coaxial cables. The grounds of all sockets are galvanic isolated.

No more hanging down wires in the RACK cabinet. Take care about your wires arrangement.

The device is designed for mounting in A-19/FRAME and A10/FRAME frames.

| Standard:                  | • AHD - 5 Mpx<br>• HD-CVI - 8 Mpx 4K UHD<br>• HD-TVI - 8 Mpx 4K UHD<br>• CVBS - PAL / NTSC |
|----------------------------|--------------------------------------------------------------------------------------------|
| Number of video outputs:   | 8 pcs BNC socket                                                                           |
| Number of video inputs:    | 8 pcs screw terminals                                                                      |
| Ground galvanic isolation: | <b>✓</b>                                                                                   |
| Housing:                   | PCB                                                                                        |
| Color:                     | Black                                                                                      |