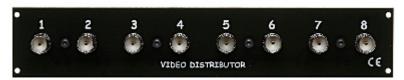

|
| Housing:                   | PCB                                                                                        |
| Color:                     | Black                                                                                      |





# User Manual

Code: G-8C/R VIDEO DISTRIBUTOR **G-8C/R** 

| Operation temp. / Relative humidity: | -50 °C 55 °C / < 95 % |
|--------------------------------------|-----------------------|
| Weight:                              | 0.12 kg               |
| Dimensions:                          | 216 x 40 x 64 mm      |
| Manufacturer / Brand:                | DELTA                 |
| Guarantee:                           | 3 years               |

### $Front\ panel:$



#### Top view:



#### Side view:



Rear view:



# User Manual

Code: G-8C/R VIDEO DISTRIBUTOR G-8C/R



**PACKAGE** 

Dimensions (L x W x H): 0x0x0 mm

Gross Weight: 0 kg