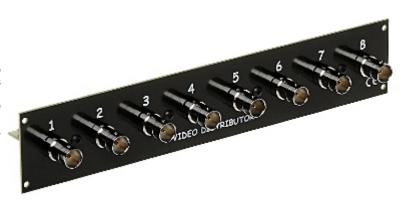

### $Front\ panel:$

The G-8C/R is designed to comfortable and reliable connection up maximal 8 CCTV coaxial cables. The grounds of all sockets are galvanic isolated.

No more hanging down wires in the RACK cabinet. Take care about your wires arrangement.

The device is designed for mounting in A-19/FRAME and A10/FRAME frames.

| Standard:                  | • AHD - 5 Mpx<br>• HD-CVI - 8 Mpx 4K UHD<br>• HD-TVI - 8 Mpx 4K UHD<br>• CVBS - PAL / NTSC |
|----------------------------|--------------------------------------------------------------------------------------------|
| Number of video outputs:   | 8 pcs BNC socket                                                                           |
| Number of video inputs:    | 8 pcs screw terminals                                                                      |
| Ground galvanic isolation: | <b>✓</b>                                                                                   |
| Housing:                   | PCB                                                                                        |
| Color:                     | Black                                                                                      |