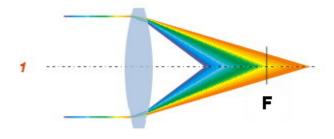

The picture shows the standard lenses system without IR correction (1), and IR corrected lenses (2):