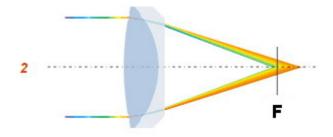

The picture shows the standard lenses system without IR correction (1), and IR corrected lenses (2):