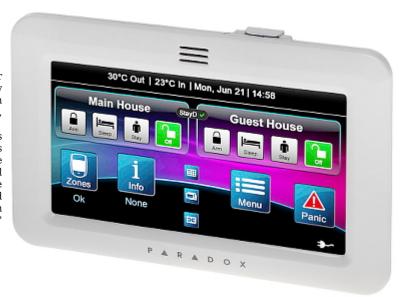

## GRAPHIC KEYPAD FOR ALARM CONTROL PANEL **TM-50/W** PARADOX

The TM-50/W touch keypad does not only stand for attractive design, but also for simplification for the daily operation of advanced alarm systems and home automation using the functionalities of the PARADOX: Digiplex EVO, Spectra, Magellan control units.

Simple and intuitive menu makes the system operations simple and obvious. Floor plans displaying function allows to immediate localization of the violated detector. The Synoptic Table mode enables viewing the status of all partitions and lines on one screen. A complement of the alarm system functions is a possibility to display indoor and outdoor temperatures (extra sensor needed). In screen saving mode a touchscreen can be used as "photo frame" displaying the images saved on MicroSD card.