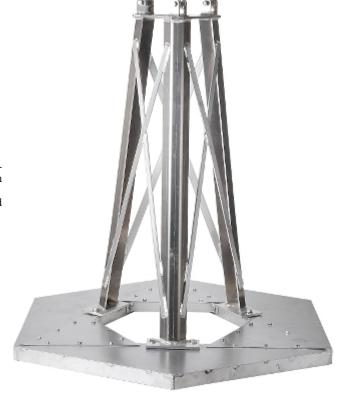

## BASE TO BURY MK-1.5/POD-Z

After packing, the base fits on the pallet and can be easily transported by a passenger car.

| Material:                | Aluminum                                                                                                                                                                                                                                                                              |
|--------------------------|---------------------------------------------------------------------------------------------------------------------------------------------------------------------------------------------------------------------------------------------------------------------------------------|
| The depth of the trench: | ~ 1.26 m                                                                                                                                                                                                                                                                              |
| Main features:           | <ul> <li>The total resistance to corrosion</li> <li>It does not require filling with concrete</li> <li>The design allows the mast to tilt up to 60° from the vertical</li> <li>After packing, the base fits on the pallet and can be easily transported by a passenger car</li> </ul> |
| Support:                 | max. 4 x Truss Mast MK-1.5                                                                                                                                                                                                                                                            |
| Weight:                  | 37,6 kg                                                                                                                                                                                                                                                                               |
| Dimensions:              | 1380 x 1200 x 1365 mm                                                                                                                                                                                                                                                                 |
| Guarantee:               | 2 years                                                                                                                                                                                                                                                                               |