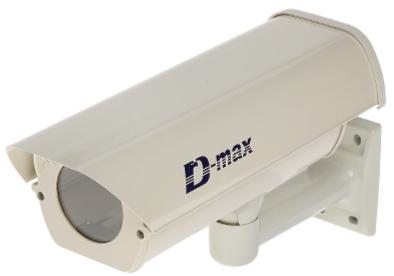

## OUTDOOR HOUSING WITH BRACKET TP-2806/12

The half open outdoor housing equipped with thermostat and heater. These parts allow to keep up the minimal temperature inside the housing.

Cables are hidden inside bracket, it protects against cutting them and improves the aesthetics of installation.

Attention: The camera ground shouldn't be connected to the housing ground.

| External dimensions:   | 372 x 142 x 106 mm (without bracket)                                                                                                                                        |
|------------------------|-----------------------------------------------------------------------------------------------------------------------------------------------------------------------------|
| Internal dimensions:   | $260 \times 100 \times 75 \text{ mm}$ (length x width x height)                                                                                                             |
| Glass dimensions:      | Ø 72 mm                                                                                                                                                                     |
| Material:              | Aluminum - powder painted                                                                                                                                                   |
| Thermostat:            | <b>✓</b>                                                                                                                                                                    |
| "Index of Protection": | IP66                                                                                                                                                                        |
| Main features:         | <ul> <li>The product is adapted to work outdoors</li> <li>Possibility to hide cables inside bracket</li> <li>The heater with 12V DC / 24V AC thermostat included</li> </ul> |
| Weight:                | 1.074 kg                                                                                                                                                                    |
| Guarantee:             | 2 years                                                                                                                                                                     |