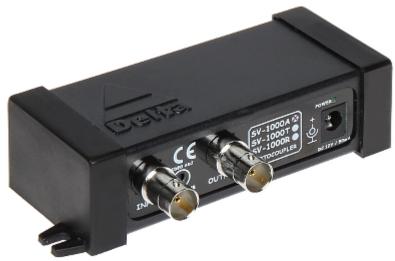

## VIDEO SEPARATOR WITH OPTO-ISOLATION **SV-1000A** STANDARD: AHD, HD-CVI

The SV-1000A Video Separator is designed for additional protection in CCTV installations compatible with AHD-M, AHD-H, HD-CVI 720p systems, securing the cameras and other devices from voltage differences and strokes between devices and electric currents in signal ground cable.

| Standard:                                                       | • AHD - 4 Mpx<br>• HD-CVI - 720p<br>• CVBS - PAL / NTSC |
|-----------------------------------------------------------------|---------------------------------------------------------|
| Number of inputs:                                               | 1 pcs BNC                                               |
| Number of outputs:                                              | 1 pcs BNC                                               |
| Input impedance:                                                | 75 Ω                                                    |
| Output impedance:                                               | 75 Ω                                                    |
| Galvanic (optical) isolation between signal inputs and outputs: | 1000 V peak                                             |
| Opto-isolation between power and signal inputs / outputs:       | 1000 V peak                                             |
| Gain adjustment:                                                | -3 dB +3 dB                                             |
| Bandwidth:                                                      | 33 MHz / 1 Vpp                                          |
| Power supply:                                                   | 12 V DC / 90 mA                                         |
| Weight:                                                         | 0.088 kg                                                |
| Dimensions:                                                     | 120 x 62 x 30 mm                                        |
| Manufacturer / Brand:                                           | DELTA                                                   |
| Guarantee:                                                      | 3 years                                                 |