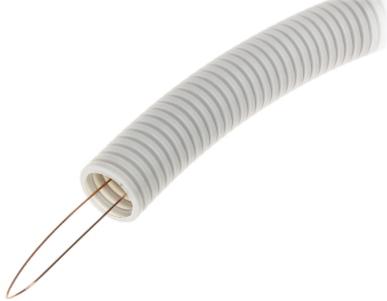

## CORRUGATED PIPE KRK-25P/25M 25 m

| Length:              | 25 m                                                                                                                                                                                     |
|----------------------|------------------------------------------------------------------------------------------------------------------------------------------------------------------------------------------|
| External diameter:   | Ø 25 mm                                                                                                                                                                                  |
| Inner diameter:      | Ø 19 mm                                                                                                                                                                                  |
| Material:            | Self-extinguishing PVC                                                                                                                                                                   |
| Mechanical strength: | 320 N                                                                                                                                                                                    |
| Color:               | Gray                                                                                                                                                                                     |
| Main features:       | Inside the pipe is a pilot for dragging (wire) the pipe is resistant to mechanical and chemical influences made from self-extinguishing, thermoplastic, lead compounds free PVC material |
| Guarantee:           | 2 years                                                                                                                                                                                  |