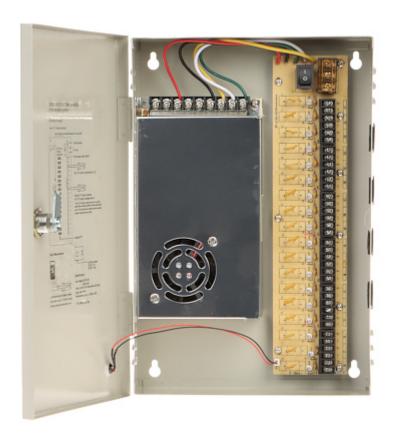

## SWITCHING ADAPTER 12V/21A/PA18

Power adapter is equipped with aesthetic, solidly made metal casing box. Adapter operation is indicated by LED placed on the casing box. Each power line is protected by a polymer fuse and has a LED indicator informing about output voltage presence. The adapter has the power off jumpers for each output.

| Adapter type:                          | Switching           |
|----------------------------------------|---------------------|
| Output voltage:                        | 12 V DC             |
| Output voltage adjustment:             | 11 13 V             |
| LED indication:                        | <b>→</b>            |
| Max. output current (total):           | 21 A                |
| Max. output current for single output: | 1.1 A               |
| Input voltage:                         | 230 V AC            |
| Power:                                 | 252 W               |
| Number of outputs:                     | 18                  |
| Connector type:                        | Cable terminals     |
| Housing type:                          | Metal, wall-mounted |
| Key closed:                            | ~                   |
| Weight:                                | 1.88 kg             |