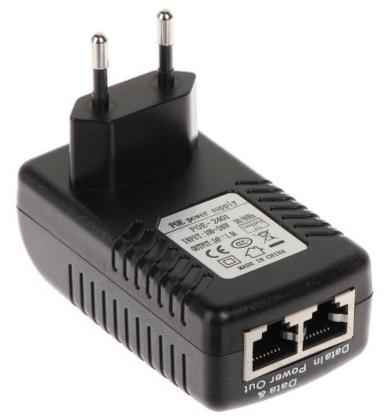

## DATA SHEET

Code: 24V/1A/POE

## SWITCHING ADAPTER 24V/1A/POE

Switching adapter, it is designed to powering IP devices using PoE technology. Power adapter is not compatible with IEEE 802.3af standard.

Attention! If the power adaptor is using for continuous work (24H) the rated current of the adaptor should be less than 80% of the maximal current.

Please pay attention for proper cooling conditions of the power adaptor during work!

| Number of inputs:                    | 1 pcs RJ-45                                                                                     |
|--------------------------------------|-------------------------------------------------------------------------------------------------|
| Maximal output current:              | 1000 mA                                                                                         |
| Output voltage:                      | 24 V DC                                                                                         |
| Input voltage:                       | 100 V 240 V AC                                                                                  |
| Output power:                        | 24 W                                                                                            |
| Protections:                         | -                                                                                               |
| Housing:                             | Plastic                                                                                         |
| LED indicators:                      | <ul><li>red LED - power on</li><li>green LED - operation</li><li>blinking LED - fault</li></ul> |
| Operation temp. / Relative humidity: | 0 40 °C / 20 80 %                                                                               |
| Weight:                              | 0.1 kg                                                                                          |
| Dimensions:                          | 85 x 47 x 67 mm                                                                                 |
| Guarantee:                           | 2 years                                                                                         |