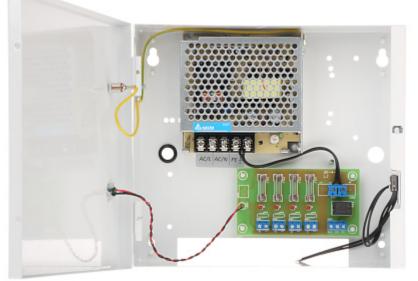

## Code: ZK-35 SWITCHING ADAPTER **ZK-35**

Power adapter is equipped with aesthetic, solidly made metal casing box. Adapter operation is indicated by LED placed on the casing box. It is equipped with four terminals allowing to easy connect the devices. Each output is protected by a fuse, which can be adapted to the needs - remember the max. output current of the adapter is 2.52 A.

| Adapter type:                          | Switching                                                                                                                             |
|----------------------------------------|---------------------------------------------------------------------------------------------------------------------------------------|
| Output voltage:                        | 12 V DC                                                                                                                               |
| Output voltage adjustment:             | 11.4 V 13.3 V                                                                                                                         |
| Max. output current (total):           | 2.52 A (4 x 630mA)                                                                                                                    |
| Max. output current for single output: | 0.63 A                                                                                                                                |
| LED indication:                        | ¥                                                                                                                                     |
| Input voltage:                         | 230 V AC                                                                                                                              |
| Power:                                 | 31 W                                                                                                                                  |
| Number of outputs:                     | 4                                                                                                                                     |
| Connector type:                        | 4 two-terminal elements                                                                                                               |
| Main features:                         | <ul> <li>NO/NC relay built-in - possibility to send information about power loss at the output</li> <li>Tamper protections</li> </ul> |
| Housing type:                          | Metal, wall-mounted                                                                                                                   |
| Weight:                                | 1.01 kg                                                                                                                               |
| Dimensions:                            | 218 x 195 x 70 mm                                                                                                                     |
| Guarantee:                             | 2 years                                                                                                                               |