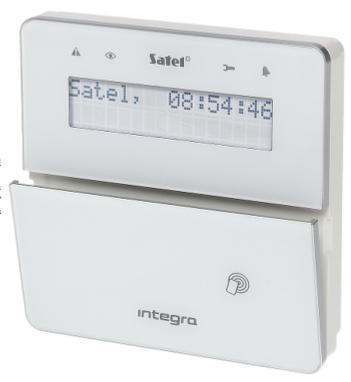

## KEYPAD FOR ALARM CONTROL PANEL **INT-KLFR-WSW** SATEL

The INT-KLFR-WSW keypad is intended for daily operations and programming the Integra series alarm control system.

The built-in proximity card reader allows to operate the system without the necessity to remember passwords. With the LCD display showing text messages, even advanced functionalities of the alarm control unit are simple and convenient.

| Support:              | INTEGRA                                                                                                                                                                                                                                                                                                                                                                                                 |
|-----------------------|---------------------------------------------------------------------------------------------------------------------------------------------------------------------------------------------------------------------------------------------------------------------------------------------------------------------------------------------------------------------------------------------------------|
| Main features:        | Large, easily readable LCD with backlight displaying detailed information on system state 3EOL configurations support - 2 Inputs Operation status LED indicator Alarms: keypad hold-down PANIC, FIRE and AUX Bbuzzer for acoustic signaling of some system events RS-232 port allows to programming using the PC with GUARDX software installed proximity reader built-in Microswitch as tamper contact |
| Power supply:         | 12 V DC                                                                                                                                                                                                                                                                                                                                                                                                 |
| Current consumption:  | max. 110 mA                                                                                                                                                                                                                                                                                                                                                                                             |
| Color:                | White / Silver                                                                                                                                                                                                                                                                                                                                                                                          |
| Operation temp:       | -10 °C 55 °C                                                                                                                                                                                                                                                                                                                                                                                            |
| Weight:               | 0.348 kg                                                                                                                                                                                                                                                                                                                                                                                                |
| Dimensions:           | 145 x 143 x 25 mm                                                                                                                                                                                                                                                                                                                                                                                       |
| Manufacturer / Brand: | SATEL                                                                                                                                                                                                                                                                                                                                                                                                   |
| Guarantee:            | 2 years                                                                                                                                                                                                                                                                                                                                                                                                 |