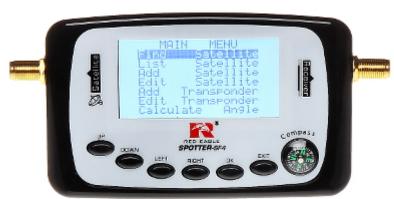

## SATELLITE METER **SF-4**

The SF-4 satellite meter allows to quick set the satellite dish signal. The SF-4 is equipped with readable menu, which helps to operate for each installer. The device has implemented a few satellite positions (satellites + transponders).

The SF-4 model allows to DVB-S2 signals measurement.

| Output and input:             | F socket                                                                                                                                                                     |
|-------------------------------|------------------------------------------------------------------------------------------------------------------------------------------------------------------------------|
| Frequency range:              | 950 MHz 2150 MHz                                                                                                                                                             |
| Signal level:                 | -6525 dBm                                                                                                                                                                    |
| LNB power supply:             | 13/18 V, max. 500 mA                                                                                                                                                         |
| Switching between bandwidths: | 22 kHz                                                                                                                                                                       |
| DiSEqC:                       | 1.0                                                                                                                                                                          |
| Modulation:                   | QPSK, 8PSK                                                                                                                                                                   |
| Symbol rate:                  | 1 45 Msps                                                                                                                                                                    |
| Power supply:                 | <ul> <li>10 x 1.5 V AA (Batteries) (not included)</li> <li>13 V / 18 V SAT RECEIVER</li> <li>13 V 18 V DC from power adapter (not included)</li> </ul>                       |
| Display:                      | 2.7 " LCD - with light indication                                                                                                                                            |
| Main features:                | DVB-S / DVB-S2 signals measurement - SD and HD quality channels     Digital meter of signal level and quality ( % )     Sound signaling     DiSEqC and 22kHz control support |
| Weight:                       | 0.15 kg                                                                                                                                                                      |
| Dimensions:                   | 154 x 78 x 29 mm                                                                                                                                                             |
| Guarantee:                    | 2 years                                                                                                                                                                      |