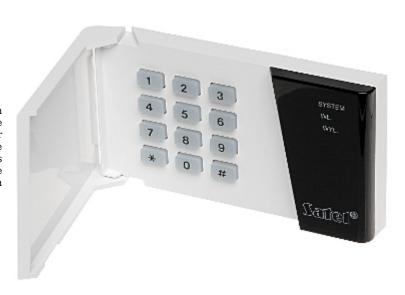

## CODE LOCK **SZW-02** SATEL

The SZW-02 code lock is designed to control the alarm systems (by initiating time delay, arming/disarming the system), or electromagnetic door fasteners, or any other devices with current consumption up to 2A. Made to the advanced Surface Mount Technology (SMD), the device has an aesthetic plastic casing with illuminated silicone keypad. The device is designed to continuous work in closed spaces.

| Relay contacts load:  | max. 2 A                                                                                                                                                                                                             |
|-----------------------|----------------------------------------------------------------------------------------------------------------------------------------------------------------------------------------------------------------------|
| Main features:        | <ul> <li>relay for electromagnetic lock/electric strike</li> <li>Alarm output</li> <li>Microswitch as tamper contact</li> <li>LEDs indicating device operation state</li> <li>Green backlight of the keys</li> </ul> |
| Power supply:         | 9 V 16 V DC                                                                                                                                                                                                          |
| Current consumption:  | max. 60 mA                                                                                                                                                                                                           |
| Operation temp:       | -10 °C 55 °C                                                                                                                                                                                                         |
| Weight:               | 0.16 kg                                                                                                                                                                                                              |
| Dimensions:           | 150 x 85 x 26 mm                                                                                                                                                                                                     |
| Manufacturer / Brand: | SATEL                                                                                                                                                                                                                |
| Guarantee:            | 2 years                                                                                                                                                                                                              |