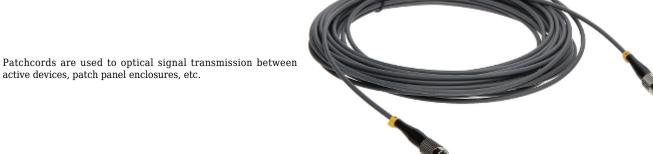

## SINGLE-MODE PATCHCORD **PC-FC/FC-10** 10 m

active devices, patch panel enclosures, etc.

| Connector type:   | FC <-> FC                                                                                                                                                                                                              |
|-------------------|------------------------------------------------------------------------------------------------------------------------------------------------------------------------------------------------------------------------|
| Fiber optic type: | 9 / 125 μm                                                                                                                                                                                                             |
| Length:           | 10 m                                                                                                                                                                                                                   |
| Main features:    | Made according to the requirements: G.657A, Steel coat protects from damage by stretching, LSZH (Low Smoke Zero Halogen) coating - means small amount of toxic gases emitted during combustion, UV radiation resistant |
| Guarantee:        | 2 years                                                                                                                                                                                                                |